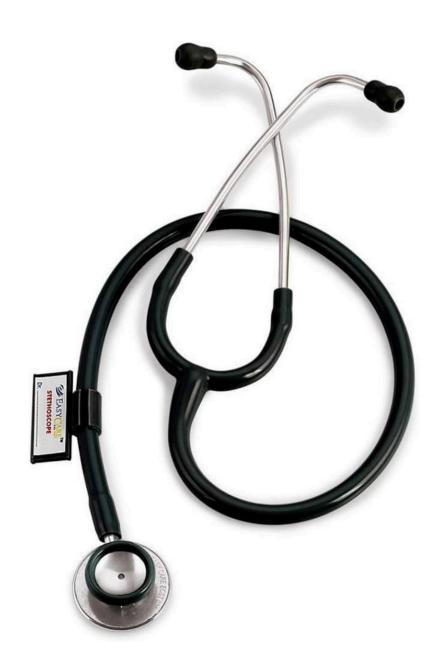

#### **Foot Double Step Stool**

Stethoscope - S.S.

### **Stethoscope - Aluminium**