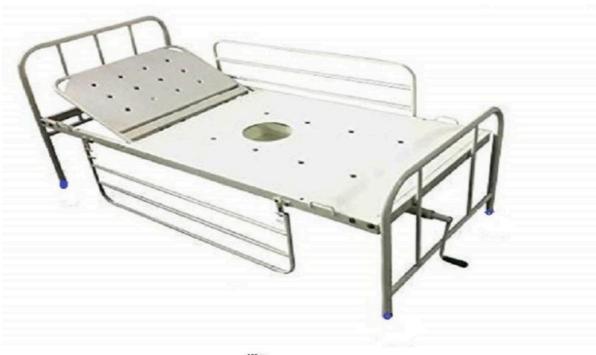

#### **Hospital Bed - Double Fowler**

3

0° to 45°

#### **Hospital Bed - Detachable Side Railings**

SENIORS CARE DIVISION