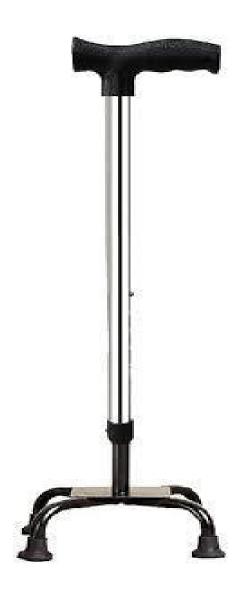

## 4 Leg Waking Stick - Regular

### 4 Leg Waking Stick - Imported

## 4 Leg Walking Stick - Adjustable