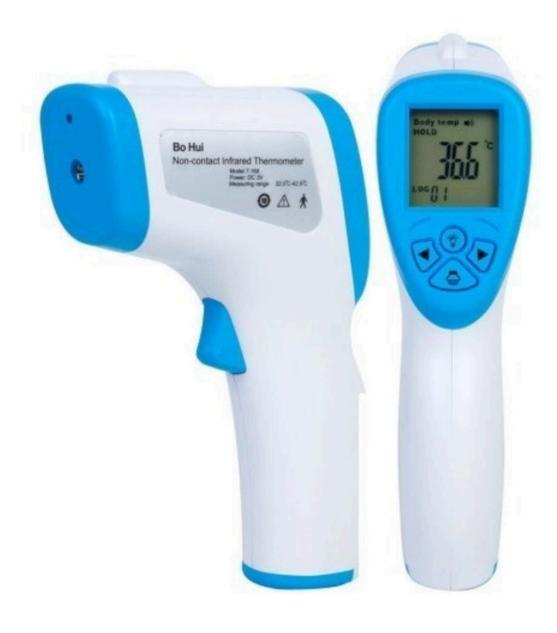

al**









# A Unit of Charotar Resort A \*\*\*\*\* PLATINUM RATED GREEN RESORT





### **Mattress - Tubular Air**











## **Phlegm Suction Machine - Portable**









SENIORS CARE DIVISION



### **Phlegm Suction Machine - Double Bottle**









# A Unit of Charotar Resort A \*\*\*\*\* PLATINUM RATED GREEN RESORT SENIORS CARE DIVISION



## **Back Rest Stand - Regular**

1`











A Unit of Charotar Resort

A \*\*\*\*\*\*
PLATINUM RATED GREEN RESORT

SENIORS CARE DIVISION



# **Back Rest Stand Lightweight - Imported**









### **Pulse Oximeter**











### **Mercury Thermometer - Regular**











# **Digital Thermometer - Regular**











### **Thermometer - Flexible Digital**









SENIORS CARE DIVISION



### **Thermometer - Contactless Infrared**









# A Unit of Charotar Resort A \*\*\*\*\* PLATINUM RATED GREEN RESORT SENIORS CARE DIVISION



#### **Nebulizer - Portable Child**









# A Unit of Charotar Resort A \*\*\*\*\*PLATINUM RATED GREEN RESORT SENIORS CARE DIVISION



### **Nebulizer - Cordless**









# A Unit of Charotar Resort A \*\*\*\*\*\*PLATINUM RATED GREEN RESORT SENIORS CARE DIVISION



# **Peddo Cycle - Electric**











# **Peddo Cycle - Manual**









# A Unit of Charotar Resort A \*\*\*\*\* PLATINUM RATED GREEN RESORT SENIORS CARE DIVISION



### **Needle Cutter - Manual**











#### **Needle Cutter - Electric**













### 3 in 1 Cough Stremer











### **Handy Steamer Vaporizer**











## **Blood Checking Machine (HB)**











### **Breathing Exercise Spirometer**