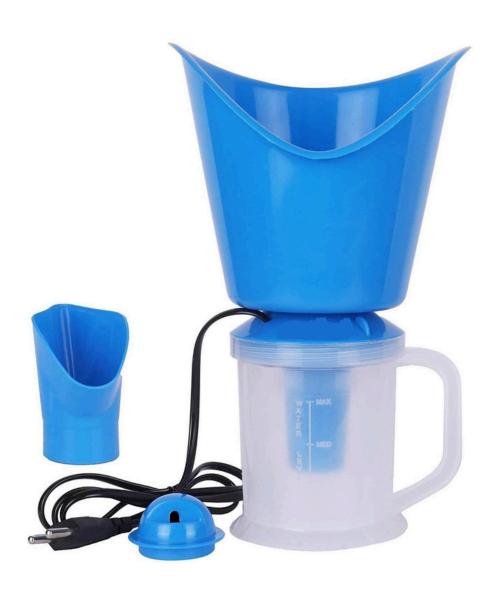

r - Regular**











### **Thermometer - Flexible Digital**









SENIORS CARE DIVISION



### **Thermometer - Contactless Infrared**









# A Unit of Charotar Resort A \*\*\*\*\* PLATINUM RATED GREEN RESORT SENIORS CARE DIVISION



#### **Nebulizer - Portable Child**









# A Unit of Charotar Resort A \*\*\*\*\*PLATINUM RATED GREEN RESORT SENIORS CARE DIVISION



### **Nebulizer - Cordless**









# A Unit of Charotar Resort A \*\*\*\*\*\*PLATINUM RATED GREEN RESORT SENIORS CARE DIVISION



# **Peddo Cycle - Electric**











# **Peddo Cycle - Manual**









# A Unit of Charotar Resort A \*\*\*\*\* PLATINUM RATED GREEN RESORT SENIORS CARE DIVISION



### **Needle Cutter - Manual**











#### **Needle Cutter - Electric**













### 3 in 1 Cough Stremer











### **Handy Steamer Vaporizer**











## **Blood Checking Machine (HB)**











### **Breathing Exercise Spirometer**











#### **Pocket Spirometer**











#### **Electronic ECG Machine - 3 Channel**











#### Electronic ECG Machine (Portable) – 12 Channel











### **Electrocautery Machine**











#### **Infusion Pumps**











### One Leg Walking Stick - Indian











### One Leg Walking Stick - Imported









A Unit of Charotar Resort

A \*\*\*\*\*
PLATINUM RATED GREEN RESORT

SENIORS CARE DIVISION



## 4 Leg Waking Stick - Regular











### 4 Leg Waking Stick - Imported











## 4 Leg Walking Stick - Adjustable











### Walking Stick - Tripod











## Walking Stick - Foldable









SENIORS CARE DIVISION