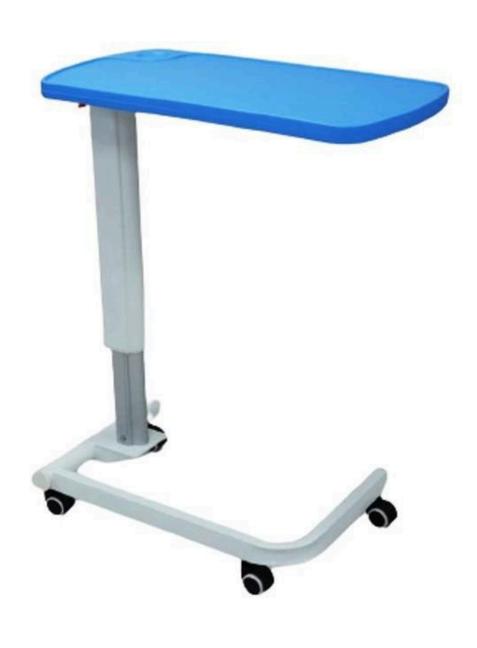

\*\*\*
PLATINUM RATED GREEN RESORT

SENIORS CARE DIVISION



## **Imported Shower Chair**











### **Fixed Walker**









A Unit of Charotar Resort

A \*\*\*\*\*
PLATINUM RATED GREEN RESORT

SENIORS CARE DIVISION



# Folding Walker – Regular ( Powder Coated)













# 2 in 1 - Imported Light Weight walker











### **Rollator Cum Wheelchair**









SENIORS CARE DIVISION



### **Rollator with Footrest**









A Unit of Charotar Resort

A \*\*\*\*\* PLATINUM RATED GREEN RESORT

SENIORS CARE DIVISION



## 6 in 1 Imported Walker











# Imported Walker light weight with wheel











# **Overbed Food Table - Regular**









# A Unit of Charotar Resort A \*\*\*\*\* PLATINUM RATED GREEN RESORT SENIORS CARE DIVISION



### **Overbed Food Table - Imported**











# I.V Stand - Regular









SENIORS CARE DIVISION



# I.V Stand - Imported











## I.V Stand With Wheel - Regular











# **Stroke Hemiplegic Walking**









# A Unit of Charotar Resort A \*\*\*\*\* PLATINUM RATED GREEN RESORT SENIORS CARE DIVISION



#### **Mattress - Air Medical**









# A Unit of Charotar Resort A \*\*\*\*\* PLATINUM RATED GREEN RESORT





### **Mattress - Tubular Air**











## **Phlegm Suction Machine - Portable**









SENIORS CARE DIVISION



### **Phlegm Suction Machine - Double Bottle**









# A Unit of Charotar Resort A \*\*\*\*\* PLATINUM RATED GREEN RESORT SENIORS CARE DIVISION



## **Back Rest Stand - Regular**

1`











A Unit of Charotar Resort

A \*\*\*\*\*\*
PLATINUM RATED GREEN RESORT

SENIORS CARE DIVISI