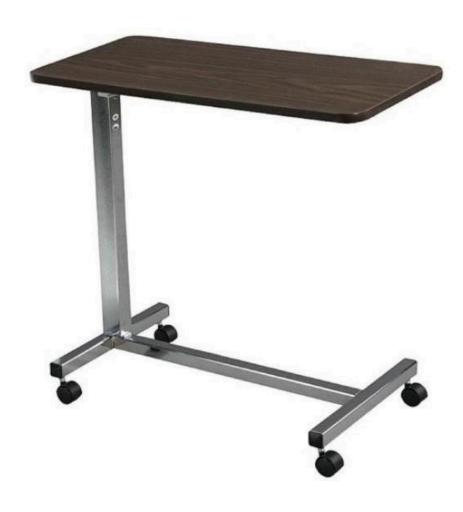

# Plastic Splitting Bowl - S.S. & Plastic













# Kidney Tray - S.S. & Plastic











A Unit of Charotar Resort

A \*\*\*\*\*
PLATINUM RATED GREEN RESORT

SENIORS CARE DIVISION



## **Imported Shower Chair**











### **Fixed Walker**









A Unit of Charotar Resort

A \*\*\*\*\*
PLATINUM RATED GREEN RESORT

SENIORS CARE DIVISION



# Folding Walker – Regular ( Powder Coated)













# 2 in 1 - Imported Light Weight walker











### **Rollator Cum Wheelchair**









SENIORS CARE DIVISION



### **Rollator with Footrest**









A Unit of Charotar Resort

A \*\*\*\*\* PLATINUM RATED GREEN RESORT

SENIORS CARE DIVISION



## 6 in 1 Imported Walker











# Imported Walker light weight with wheel











# **Overbed Food Table - Regular**









# A Unit of Charotar Resort A \*\*\*\*\* PLATINUM RATED GREEN RESORT SENIORS CARE DIVISION



### **Overbed Food Table - Imported**











# I.V Stand - Regular









SENIORS CARE DIVISION



# I.V Stand - Imported











## I.V Stand With Wheel - Regular











# **Stroke Hemiplegic Walking**









# A Unit of Charotar Resort A \*\*\*\*\* PLATINUM RATED GREEN RESORT SENIORS CARE DIVISION



#### **Mattress - Air Medical**









# A Unit of Charotar Resort A \*\*\*\*\* PLATINUM RATED GREEN RESORT





### **Mattress - Tubular Air**











## **Phlegm Suction Machine - Portable**









SENIORS CARE DIVISION



### **Phlegm Suction Machine - Double Bottle**









# A Unit of Charotar Resort A \*\*\*\*\* PLATINUM RATED GREEN RESORT SENIORS CARE DIVISION