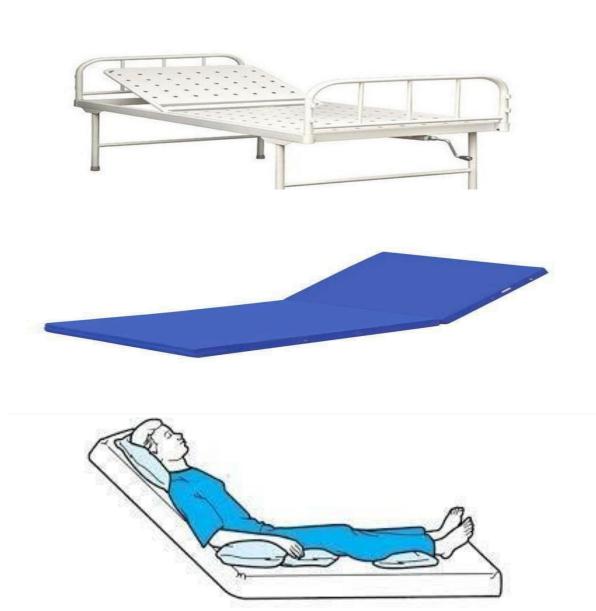

CD) AAAN | Instruments Sterilizing Electric Machine | 92  |
|--------------|------------------------------------------|-----|
| (KRSCD AAAO  | Autoclave - Manual                       | 93  |
| (KRSCD) AAAP | Autoclave - Electric                     | 94  |
| (KRSCD) AAAQ | Dressing Drum Seamless                   | 95  |
| (KRSCD) AAAR | Trolly - Dressing                        | 96  |
| (KRSCD) AAAS | Trolly - OT Drug                         | 97  |
| (KRSCD) AAAT | Hospital Bedside Table - Imported        | 98  |
| (KRSCD) AAAU | Hospital Bedside Table - S.S.            | 99  |
| (KRSCD) AAAV | Acupressure Products & Sleepers          | 100 |









#### **Hospital Bed - Remote Operated**



BED POSITION FUNCTION



































#### **Hospital Bed - Semi Fowler**











#### **Hospital Bed - Double Fowler**



3



0° to 45°







#### **Hospital Bed - Detachable Side Railings**











SENIORS CARE DIVISION



#### **Hospital Bed - MS Steel Side Railings**











#### **Hospital Bed - Aluminium Side Railings**











#### **Hospital Bed - Casters**











#### **Lifting Bed Controller**











#### **Folding Wheelchair**









#### A Unit of Charotar Resort

A ★★★★ PLATINUM RATED GREEN RESORT

#### SENIORS CARE DIVISION

#### Folding Wheelchair - Fixed Arm





Easy to clean rexine upholstery



Soft padded armrest



Wheel locks for safety while transfering the user









#### **Commode Wheelchair - Reclining High Back**











### A Unit of Charotar Resort A \*\*\*\*\* PLATINUM RATED GREEN RESORT

#### **SENIORS