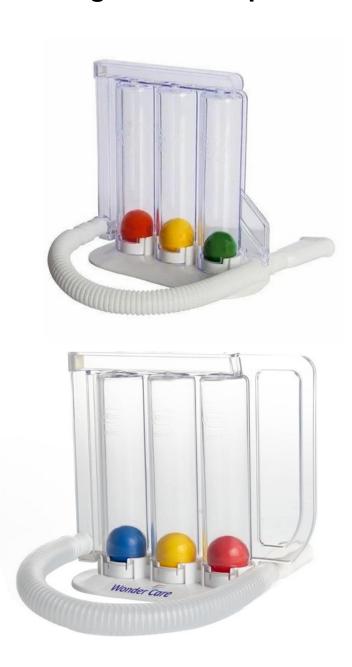

**









# A Unit of Charotar Resort A \*\*\*\*\* PLATINUM RATED GREEN RESORT SENIORS CARE DIVISION



#### **Nebulizer - Portable Child**









# A Unit of Charotar Resort A \*\*\*\*\*PLATINUM RATED GREEN RESORT SENIORS CARE DIVISION



### **Nebulizer - Cordless**









# A Unit of Charotar Resort A \*\*\*\*\*\*PLATINUM RATED GREEN RESORT SENIORS CARE DIVISION



# **Peddo Cycle - Electric**











# **Peddo Cycle - Manual**









# A Unit of Charotar Resort A \*\*\*\*\* PLATINUM RATED GREEN RESORT SENIORS CARE DIVISION



### **Needle Cutter - Manual**











#### **Needle Cutter - Electric**













### 3 in 1 Cough Stremer











### **Handy Steamer Vaporizer**











## **Blood Checking Machine (HB)**











### **Breathing Exercise Spirometer**











#### **Pocket Spirometer**











#### **Electronic ECG Machine - 3 Channel**











#### Electronic ECG Machine (Portable) – 12 Channel











### **Electrocautery Machine**











#### **Infusion Pumps**











### One Leg Walking Stick - Indian











### One Leg Walking Stick - Imported









A Unit of Charotar Resort

A \*\*\*\*\*
PLATINUM RATED GREEN RESORT

SENIORS CARE DIVISION



## 4 Leg Waking Stick - Regular











### 4 Leg Waking Stick - Imported











## 4 Leg Walking Stick - Adjustable











### Walking Stick - Tripod











## Walking Stick - Foldable









SENIORS CARE DIVISION



#### **Elbow Crutches**











#### **Under Arm Auxiliary Crutch Set**











#### **Quad Stick**









## A Unit of Charotar