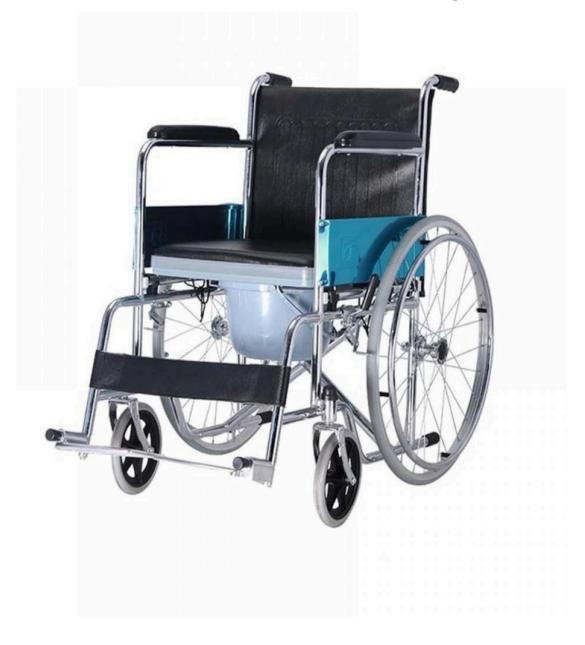

#### **Lifting Bed Controller**











#### **Folding Wheelchair**









#### A Unit of Charotar Resort

A ★★★★ PLATINUM RATED GREEN RESORT

#### SENIORS CARE DIVISION

#### Folding Wheelchair - Fixed Arm





Easy to clean rexine upholstery



Soft padded armrest



Wheel locks for safety while transfering the user









#### **Commode Wheelchair - Reclining High Back**











### A Unit of Charotar Resort A \*\*\*\*\* PLATINUM RATED GREEN RESORT

#### **SENIORS CARE DIVISION**



#### Wheelchair - Spoke & Removable Armrest













#### Wheelchair - Transit Aluminium

















#### Wheelchair - Electric











#### **Wheelchair - Patient Lifter**













#### Wheelchair - Manual Bariatric











#### **Commode Wheelchair - Manual Spoke**













#### **Commode Wheelchair - Manual Rear Mag Wheels**











#### **Wheelchair - Pediatrics**











#### Commode Toilet Chair with Wheel - S.S.











#### **Commode Toilet Chair with Wheel - Aluminium**













#### Commode Toilet Chair - S.S.











#### **Commode Toilet Chair - Aluminium**











#### **Folding Toilet Chair - Plastic Seat**











#### **Folding Toilet Chair - S.S Seat**









### A Unit of Charotar Resort A \*\*\*\*\*\* PLATINUM RATED GREEN RESORT

#### **SENIORS CARE DIVISION**



#### **Commode Stool - S.S Wall Mount**









A Unit of Charotar Resort

A \*\*\*\*\*\* PLATINUM RATED GREEN RESORT

SENIORS CARE DIVISION



### **Commode Stool - Plastic Seat**











## Bed Pan With Cover Cap - S.S











### **Bed Pa