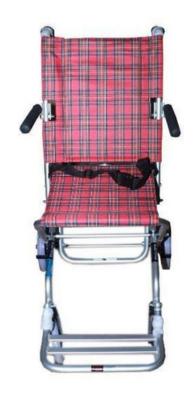

ilings**











SENIORS CARE DIVISION



#### **Hospital Bed - MS Steel Side Railings**











#### **Hospital Bed - Aluminium Side Railings**











#### **Hospital Bed - Casters**











#### **Lifting Bed Controller**











#### **Folding Wheelchair**









#### A Unit of Charotar Resort

A ★★★★ PLATINUM RATED GREEN RESORT

#### SENIORS CARE DIVISION

#### Folding Wheelchair - Fixed Arm





Easy to clean rexine upholstery



Soft padded armrest



Wheel locks for safety while transfering the user









#### **Commode Wheelchair - Reclining High Back**











### A Unit of Charotar Resort A \*\*\*\*\* PLATINUM RATED GREEN RESORT

#### **SENIORS CARE DIVISION**



#### Wheelchair - Spoke & Removable Armrest













#### Wheelchair - Transit Aluminium

















#### Wheelchair - Electric











#### **Wheelchair - Patient Lifter**













#### Wheelchair - Manual Bariatric











#### **Commode Wheelchair - Manual Spoke**













#### **Commode Wheelchair - Manual Rear Mag Wheels**











#### **Wheelchair - Pediatrics**











#### Commode Toilet Chair with Wheel - S.S.











#### **Commode Toilet Chair with Wheel - Aluminium**













#### Commode Toilet Chair - S.S.











#### **Commode Toilet Chair - Aluminium**











#### **Folding Toilet Chair - Plastic Seat**











#### **Folding Toilet Chair - S.S Seat**









### A Unit of Charotar Resort A \*\*\*\*\*\* PLATINUM RATED GREEN RESORT

#### **SENIORS CARE DIVISION**



#### **Commode Stool - S.S Wall Mount**









A Uni