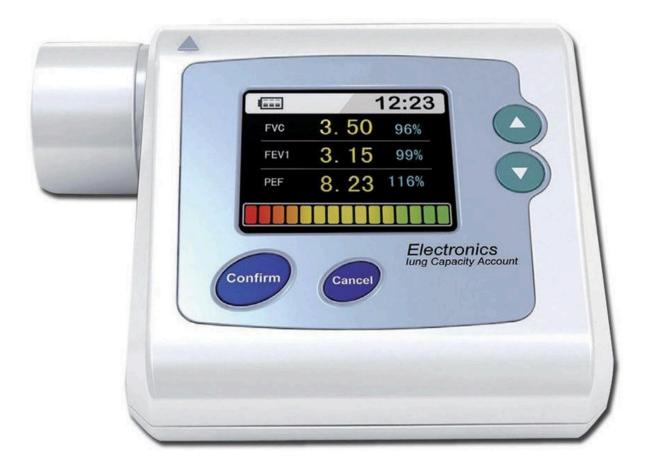

t A \*\*\*\*\* PLATINUM RATED GREEN RESORT SENIORS CARE DIVISION



#### **Nebulizer - Portable Child**









# A Unit of Charotar Resort A \*\*\*\*\*PLATINUM RATED GREEN RESORT SENIORS CARE DIVISION



### **Nebulizer - Cordless**









# A Unit of Charotar Resort A \*\*\*\*\*\*PLATINUM RATED GREEN RESORT SENIORS CARE DIVISION



# **Peddo Cycle - Electric**











# **Peddo Cycle - Manual**









# A Unit of Charotar Resort A \*\*\*\*\* PLATINUM RATED GREEN RESORT SENIORS CARE DIVISION



### **Needle Cutter - Manual**











#### **Needle Cutter - Electric**













### 3 in 1 Cough Stremer











### **Handy Steamer Vaporizer**











## **Blood Checking Machine (HB)**











### **Breathing Exercise Spirometer**











#### **Pocket Spirometer**











#### **Electronic ECG Machine - 3 Channel**











#### Electronic ECG Machine (Portable) – 12 Channel











### **Electrocautery Machine**











#### **Infusion Pumps**











### One Leg Walking Stick - Indian











### One Leg Walking Stick - Imported









A Unit of Charotar Resort

A \*\*\*\*\*
PLATINUM RATED GREEN RESORT

SENIORS CARE DIVISION



## 4 Leg Waking Stick - Regular











### 4 Leg Waking Stick - Imported











## 4 Leg Walking Stick - Adjustable











### Walking Stick - Tripod











## Walking Stick - Foldable









SENIORS CARE DIVISION



#### **Elbow Crutches**











#### **Under Arm Auxiliary Crutch Set**











#### **Quad Stick**









## A Unit of Charotar Resort A \*\*\*\*\*\* PLATINUM RATED