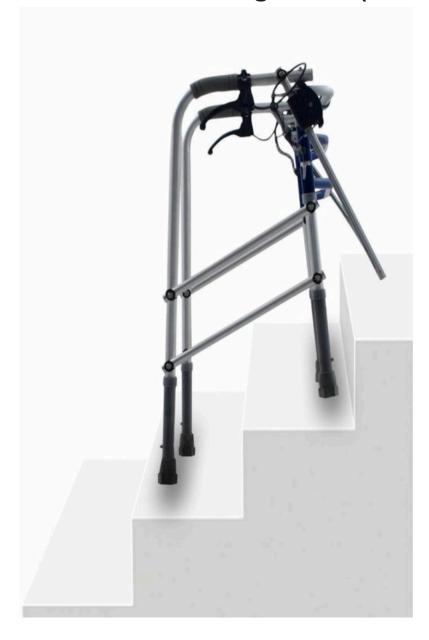

e (Portable) – 12 Channel











### **Electrocautery Machine**











#### **Infusion Pumps**











### One Leg Walking Stick - Indian











### One Leg Walking Stick - Imported









A Unit of Charotar Resort

A \*\*\*\*\*
PLATINUM RATED GREEN RESORT

SENIORS CARE DIVISION



## 4 Leg Waking Stick - Regular











### 4 Leg Waking Stick - Imported











## 4 Leg Walking Stick - Adjustable











### Walking Stick - Tripod











## Walking Stick - Foldable









SENIORS CARE DIVISION



#### **Elbow Crutches**











#### **Under Arm Auxiliary Crutch Set**











#### **Quad Stick**









## A Unit of Charotar Resort A \*\*\*\*\*\* PLATINUM RATED GREEN RESORT SENIORS CARE DIVISION



### **Step Walker For Climbing Stairs (Aluminium)**











## **Foot Single Step Stool**











#### **Foot Double Step Stool**











Stethoscope - S.S.











### **Stethoscope - Aluminium**











#### Mini Otoscope With Led Light









A Unit of Charotar Resort

A \*\*\*\*\*PLATINUM RATED GREEN RESORT

SENIORS CARE DIVISION



#### **AFO Shoes**











### **Massage Chair**











## **Surgical Instruments Set**











### **Instruments Sterilizing Electric Machine**











#### **Auto Clave - Manual**









A Unit of Charotar Resort

A \*\*\*\*\*\* PLATINUM RATED GREEN RESORT

SENIORS CARE DIVISION



#### **Auto Clave - Electric**









A Unit of Charotar Resort

A \*\*\*\*\*PLATINUM RATED GREEN RESORT

SENIORS CARE DIVISION



#### **Dressing Drum Seamless**









# A Unit of Charotar Re