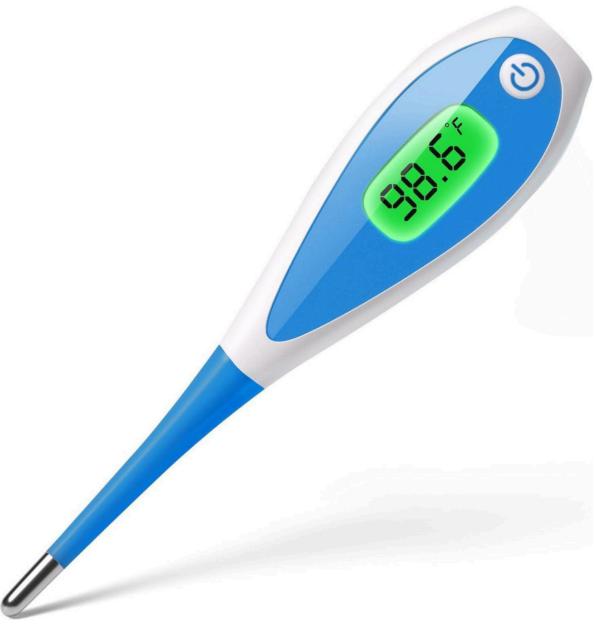

TINUM RATED GREEN RESORT SENIORS CARE DIVISION



#### **Mattress - Air Medical**









# A Unit of Charotar Resort A \*\*\*\*\* PLATINUM RATED GREEN RESORT





### **Mattress - Tubular Air**











## **Phlegm Suction Machine - Portable**









SENIORS CARE DIVISION



### **Phlegm Suction Machine - Double Bottle**









# A Unit of Charotar Resort A \*\*\*\*\* PLATINUM RATED GREEN RESORT SENIORS CARE DIVISION



## **Back Rest Stand - Regular**

1`











A Unit of Charotar Resort

A \*\*\*\*\*\*
PLATINUM RATED GREEN RESORT

SENIORS CARE DIVISION



# **Back Rest Stand Lightweight - Imported**









### **Pulse Oximeter**











### **Mercury Thermometer - Regular**











# **Digital Thermometer - Regular**











### **Thermometer - Flexible Digital**









SENIORS CARE DIVISION



### **Thermometer - Contactless Infrared**









# A Unit of Charotar Resort A \*\*\*\*\* PLATINUM RATED GREEN RESORT SENIORS CARE DIVISION



#### **Nebulizer - Portable Child**









# A Unit of Charotar Resort A \*\*\*\*\*PLATINUM RATED GREEN RESORT SENIORS CARE DIVISION



### **Nebulizer - Cordless**









# A Unit of Charotar Resort A \*\*\*\*\*\*PLATINUM RATED GREEN RESORT SENIORS CARE DIVISION



# **Peddo Cycle - Electric**











# **Peddo Cycle - Manual**









# A Unit of Charotar Resort A \*\*\*\*\* PLATINUM RATED GREEN RESORT SENIORS CARE DIVISION



### **Needle Cutter - Manual**











#### **Needle Cutter - Electric**













### 3 in 1 Cough Stremer











### **Handy Steamer Vaporizer**











## **Blood C