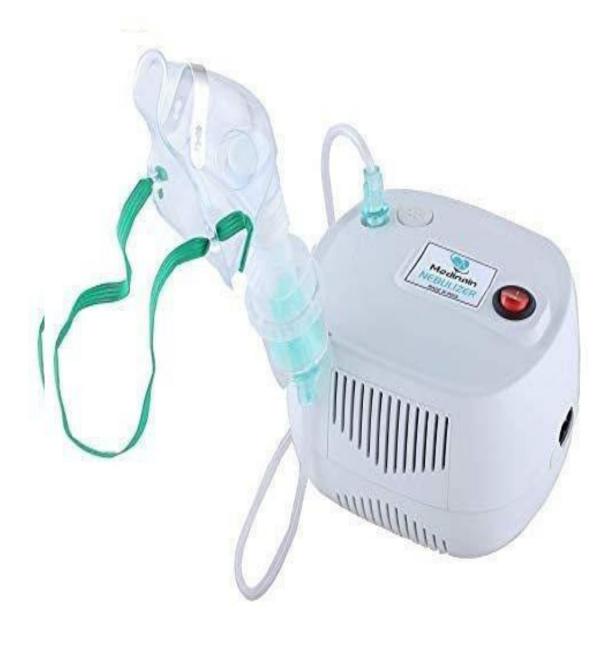

gm Suction Machine - Portable**









SENIORS CARE DIVISION



### **Phlegm Suction Machine - Double Bottle**









# A Unit of Charotar Resort A \*\*\*\*\* PLATINUM RATED GREEN RESORT SENIORS CARE DIVISION



## **Back Rest Stand - Regular**

1`











A Unit of Charotar Resort

A \*\*\*\*\*\*
PLATINUM RATED GREEN RESORT

SENIORS CARE DIVISION



# **Back Rest Stand Lightweight - Imported**









### **Pulse Oximeter**











### **Mercury Thermometer - Regular**











# **Digital Thermometer - Regular**











### **Thermometer - Flexible Digital**









SENIORS CARE DIVISION



### **Thermometer - Contactless Infrared**









# A Unit of Charotar Resort A \*\*\*\*\* PLATINUM RATED GREEN RESORT SENIORS CARE DIVISION



#### **Nebulizer - Portable Child**









# A Unit of Charotar Resort A \*\*\*\*\*PLATINUM RATED GREEN RESORT SENIORS CARE DIVISION



### **Nebulizer - Cordless**









# A Unit of Charotar Resort A \*\*\*\*\*\*PLATINUM RATED GREEN RESORT SENIORS CARE DIVISION



# **Peddo Cycle - Electric**











# **Peddo Cycle - Manual**









# A Unit of Charotar Resort A \*\*\*\*\* PLATINUM RATED GREEN RESORT SENIORS CARE DIVISION



### **Needle Cutter - Manual**











#### **Needle Cutter - Electric**













### 3 in 1 Cough Stremer











### **Handy Steamer Vaporizer**











## **Blood Checking Machine (HB)**











### **Breathing Exercise Spirometer**











#### **Pocket Spirometer**











#### **Electronic ECG Machine - 3 Channel**











#### Electronic ECG Machine (Portable) –