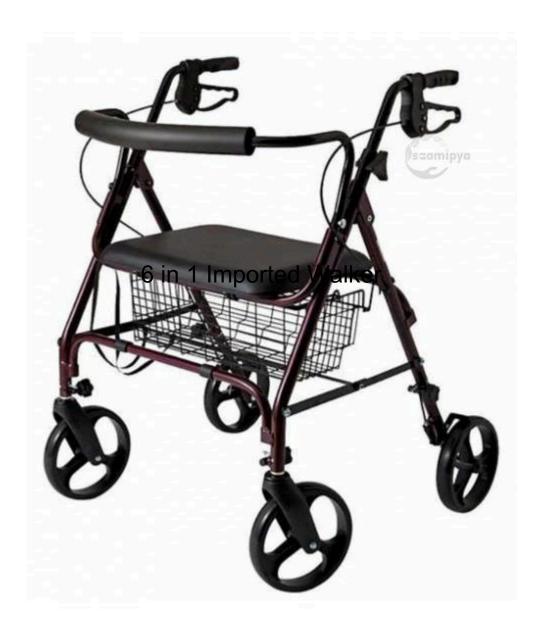

## Bed Pan With Cover Cap - S.S











### **Bed Pan With Cover Cap - Plastic**









# A Unit of Charotar Resort A \*\*\*\*\*\* PLATINUM RATED GREEN RESORT

SENIORS CARE DIVISION



# Plastic Urine Pot (Male & Female)











# Plastic Splitting Bowl - S.S. & Plastic













# Kidney Tray - S.S. & Plastic











A Unit of Charotar Resort

A \*\*\*\*\*
PLATINUM RATED GREEN RESORT

SENIORS CARE DIVISION



## **Imported Shower Chair**











### **Fixed Walker**









A Unit of Charotar Resort

A \*\*\*\*\*
PLATINUM RATED GREEN RESORT

SENIORS CARE DIVISION



# Folding Walker – Regular ( Powder Coated)













# 2 in 1 - Imported Light Weight walker











### **Rollator Cum Wheelchair**









SENIORS CARE DIVISION



### **Rollator with Footrest**









A Unit of Charotar Resort

A \*\*\*\*\* PLATINUM RATED GREEN RESORT

SENIORS CARE DIVISION



## 6 in 1 Imported Walker











# Imported Walker light weight with wheel











# **Overbed Food Table - Regular**









# A Unit of Charotar Resort A \*\*\*\*\* PLATINUM RATED GREEN RESORT SENIORS CARE DIVISION



### **Overbed Food Table - Imported**











# I.V Stand - Regular









SENIORS CARE DIVISION



# I.V Stand - Imported











## I.V Stand With Wheel - Regular











# **Stroke Hemiplegic Walking**









# A Unit of Charotar Resort A \*\*\*\*\* PLATINUM RATED GREEN RESORT SENIORS CARE DIVISION



#### **Mattress - Air Medical**









# A Unit of Charotar Resort A \*\*\*\*\* PLATINUM RATED GREEN RESORT





### **Mattress - Tubular Air**