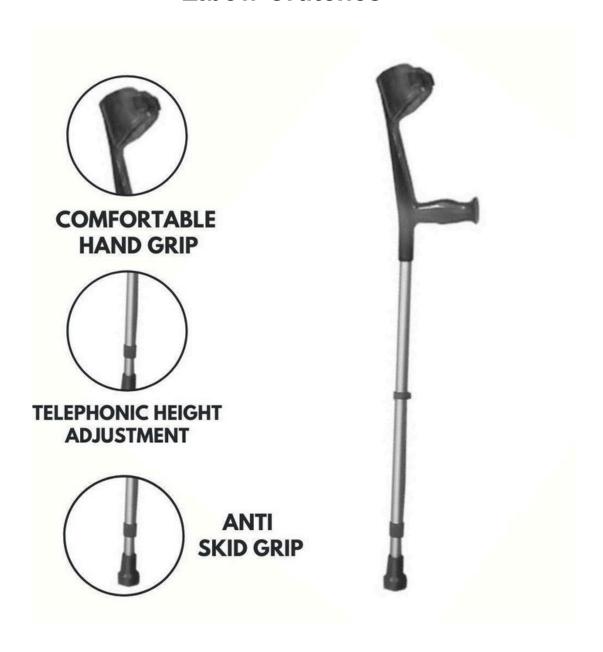

er Vaporizer**











## **Blood Checking Machine (HB)**











### **Breathing Exercise Spirometer**











#### **Pocket Spirometer**











#### **Electronic ECG Machine - 3 Channel**











#### Electronic ECG Machine (Portable) – 12 Channel











### **Electrocautery Machine**











#### **Infusion Pumps**











### One Leg Walking Stick - Indian











### One Leg Walking Stick - Imported









A Unit of Charotar Resort

A \*\*\*\*\*
PLATINUM RATED GREEN RESORT

SENIORS CARE DIVISION



## 4 Leg Waking Stick - Regular











### 4 Leg Waking Stick - Imported











## 4 Leg Walking Stick - Adjustable











### Walking Stick - Tripod











## Walking Stick - Foldable









SENIORS CARE DIVISION



#### **Elbow Crutches**











#### **Under Arm Auxiliary Crutch Set**











#### **Quad Stick**









## A Unit of Charotar Resort A \*\*\*\*\*\* PLATINUM RATED GREEN RESORT SENIORS CARE DIVISION



### **Step Walker For Climbing Stairs (Aluminium)**











## **Foot Single Step Stool**











#### **Foot Double Step Stool**











Stethoscope - S.S.











### **Stethoscope - Aluminium**











#### Mini Otoscope With Led Light









A Unit of Charotar Resort

A \*\*\*\*\*PLATINUM RATED GREEN RESORT

SENIORS CARE DIVISION



#### **AFO Shoes**











### **Massage Chair**











## **Surgical Instruments Set**











### **Instruments Sterilizing Electric Machine**











#### **Auto Clave - Manual**









A Unit of Charotar Resort

A \*\*\*\*\*\* PLATINUM RA