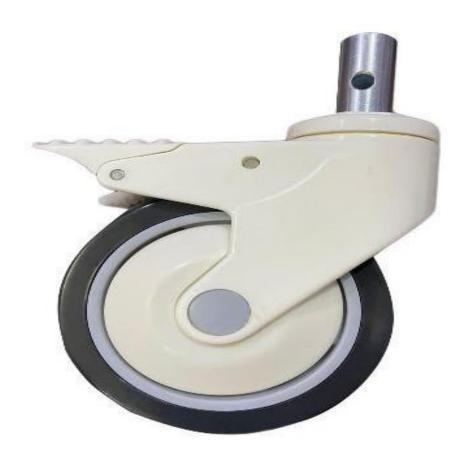

| 95  |
| (KRSCD) AAAR | Trolly - Dressing                        | 96  |
| (KRSCD) AAAS | Trolly - OT Drug                         | 97  |
| (KRSCD) AAAT | Hospital Bedside Table - Imported        | 98  |
| (KRSCD) AAAU | Hospital Bedside Table - S.S.            | 99  |
| (KRSCD) AAAV | Acupressure Products & Sleepers          | 100 |









#### **Hospital Bed - Remote Operated**



BED POSITION FUNCTION



































#### **Hospital Bed - Semi Fowler**











#### **Hospital Bed - Double Fowler**



3



0° to 45°







#### **Hospital Bed - Detachable Side Railings**











SENIORS CARE DIVISION



#### **Hospital Bed - MS Steel Side Railings**











#### **Hospital Bed - Aluminium Side Railings**











#### **Hospital Bed - Casters**











#### **Lifting Bed Controller**











#### **Folding Wheelchair**









#### A Unit of Charotar Resort

A ★★★★ PLATINUM RATED GREEN RESORT

#### SENIORS CARE DIVISION

#### Folding Wheelchair - Fixed Arm





Easy to clean rexine upholstery



Soft padded armrest



Wheel locks for safety while transfering the user









#### **Commode Wheelchair - Reclining High Back**











### A Unit of Charotar Resort A \*\*\*\*\* PLATINUM RATED GREEN RESORT

#### **SENIORS CARE DIVISION**



#### Wheelchair - Spoke & Removable Armrest













#### Wheelchair - Transit Aluminium

















#### Wheelchair - Electric











#### **Wheelchair - Patient Lifter**













#### Wheelchair - Manual Bariatric











#### **Commode Wheelchair - Manual Spoke**