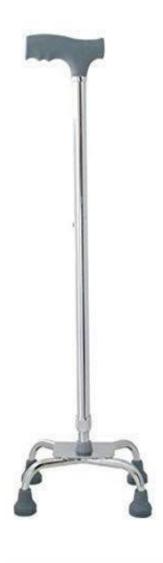

## 4 Leg Waking Stick - Regular

### 4 Leg Waking Stick - Imported

## 4 Leg Walking Stick - Adjustable