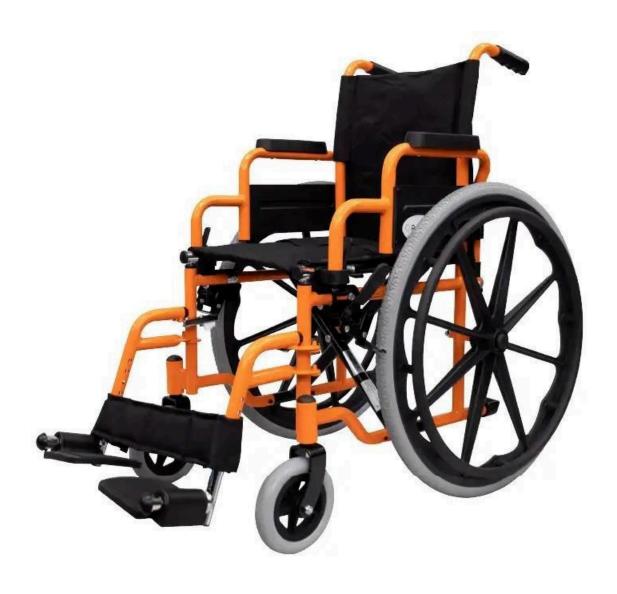

otar Resort

A ★★★★ PLATINUM RATED GREEN RESORT

#### SENIORS CARE DIVISION

#### Folding Wheelchair - Fixed Arm





Easy to clean rexine upholstery



Soft padded armrest



Wheel locks for safety while transfering the user









#### **Commode Wheelchair - Reclining High Back**











### A Unit of Charotar Resort A \*\*\*\*\* PLATINUM RATED GREEN RESORT

#### **SENIORS CARE DIVISION**



#### Wheelchair - Spoke & Removable Armrest













#### Wheelchair - Transit Aluminium

















#### Wheelchair - Electric











#### **Wheelchair - Patient Lifter**













#### Wheelchair - Manual Bariatric











#### **Commode Wheelchair - Manual Spoke**













#### **Commode Wheelchair - Manual Rear Mag Wheels**











#### **Wheelchair - Pediatrics**











#### Commode Toilet Chair with Wheel - S.S.











#### **Commode Toilet Chair with Wheel - Aluminium**













#### Commode Toilet Chair - S.S.











#### **Commode Toilet Chair - Aluminium**











#### **Folding Toilet Chair - Plastic Seat**











#### **Folding Toilet Chair - S.S Seat**









### A Unit of Charotar Resort A \*\*\*\*\*\* PLATINUM RATED GREEN RESORT

#### **SENIORS CARE DIVISION**



#### **Commode Stool - S.S Wall Mount**









A Unit of Charotar Resort

A \*\*\*\*\*\* PLATINUM RATED GREEN RESORT

SENIORS CARE DIVISION



### **Commode Stool - Plastic Seat**











## Bed Pan With Cover Cap - S.S











### **Bed Pan With Cover Cap - Plastic**









# A Unit of Charotar Resort A \*\*\*\*\*\* PLATINUM RATED GREEN RESORT