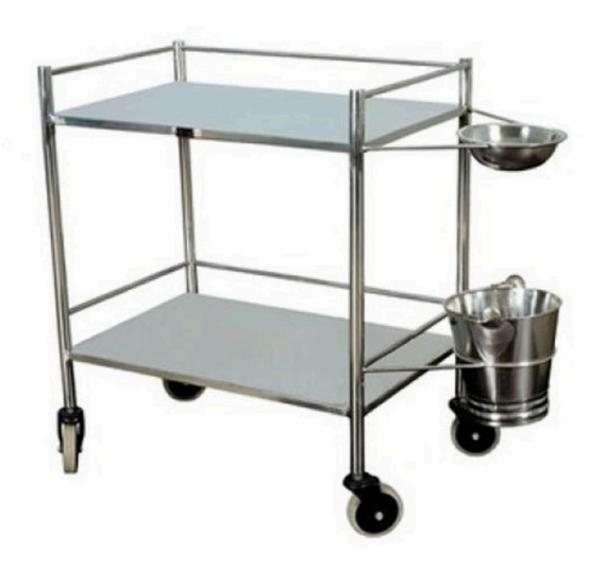

### **Trolly - Dressing**

A Unit of Charotar Resort

A \*\*\*\*\*
PLATINUM RATED GREEN RESORT

SENIORS CARE DIVISION