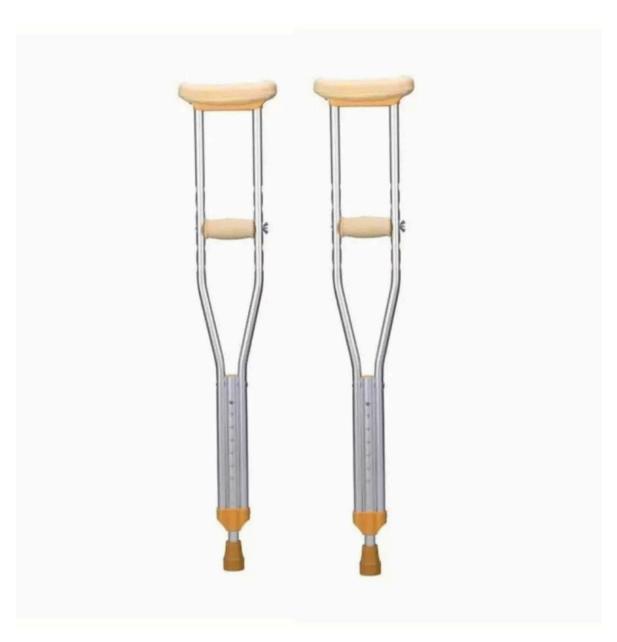

ne (HB)**











### **Breathing Exercise Spirometer**











#### **Pocket Spirometer**











#### **Electronic ECG Machine - 3 Channel**











#### Electronic ECG Machine (Portable) – 12 Channel











### **Electrocautery Machine**











#### **Infusion Pumps**











### One Leg Walking Stick - Indian











### One Leg Walking Stick - Imported









A Unit of Charotar Resort

A \*\*\*\*\*
PLATINUM RATED GREEN RESORT

SENIORS CARE DIVISION



## 4 Leg Waking Stick - Regular











### 4 Leg Waking Stick - Imported











## 4 Leg Walking Stick - Adjustable











### Walking Stick - Tripod











## Walking Stick - Foldable









SENIORS CARE DIVISION



#### **Elbow Crutches**











#### **Under Arm Auxiliary Crutch Set**











#### **Quad Stick**









## A Unit of Charotar Resort A \*\*\*\*\*\* PLATINUM RATED GREEN RESORT SENIORS CARE DIVISION



### **Step Walker For Climbing Stairs (Aluminium)**











## **Foot Single Step Stool**











#### **Foot Double Step Stool**











Stethoscope - S.S.











### **Stethoscope - Aluminium**











#### Mini Otoscope With Led Light









A Unit of Charotar Resort

A \*\*\*\*\*PLATINUM RATED GREEN RESORT

SENIORS CARE DIVISION



#### **AFO Shoes**











### **Massage Chair**











## **Surgical Instruments Set**











### **Instruments Sterilizing Electric Machine**











#### **Auto Clave - Manual**









A Unit of Charotar Resort

A \*\*\*\*\*\* PLATINUM RATED GREEN RESORT

SENIORS CARE DIVISION



#### **A