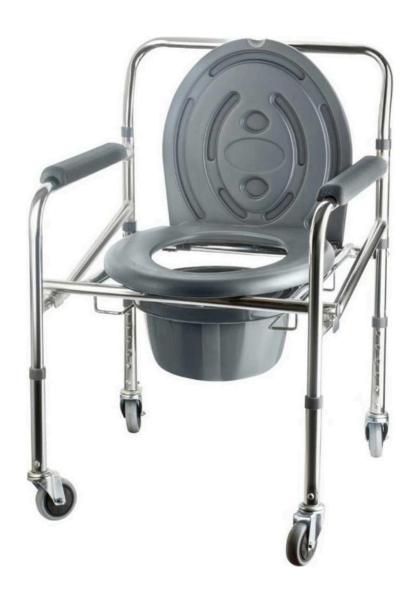

armrest



Wheel locks for safety while transfering the user









#### **Commode Wheelchair - Reclining High Back**











### A Unit of Charotar Resort A \*\*\*\*\* PLATINUM RATED GREEN RESORT

#### **SENIORS CARE DIVISION**



#### Wheelchair - Spoke & Removable Armrest













#### Wheelchair - Transit Aluminium

















#### Wheelchair - Electric











#### **Wheelchair - Patient Lifter**













#### Wheelchair - Manual Bariatric











#### **Commode Wheelchair - Manual Spoke**













#### **Commode Wheelchair - Manual Rear Mag Wheels**











#### **Wheelchair - Pediatrics**











#### Commode Toilet Chair with Wheel - S.S.











#### **Commode Toilet Chair with Wheel - Aluminium**













#### Commode Toilet Chair - S.S.











#### **Commode Toilet Chair - Aluminium**











#### **Folding Toilet Chair - Plastic Seat**











#### **Folding Toilet Chair - S.S Seat**









### A Unit of Charotar Resort A \*\*\*\*\*\* PLATINUM RATED GREEN RESORT

#### **SENIORS CARE DIVISION**



#### **Commode Stool - S.S Wall Mount**









A Unit of Charotar Resort

A \*\*\*\*\*\* PLATINUM RATED GREEN RESORT

SENIORS CARE DIVISION



### **Commode Stool - Plastic Seat**











## Bed Pan With Cover Cap - S.S











### **Bed Pan With Cover Cap - Plastic**









# A Unit of Charotar Resort A \*\*\*\*\*\* PLATINUM RATED GREEN RESORT

SENIORS CARE DIVISION



# Plastic Urine Pot (Male & Female)











# Plastic Splitting Bowl - S.S. & Plastic













# Kidney Tray - S.S. & Plastic