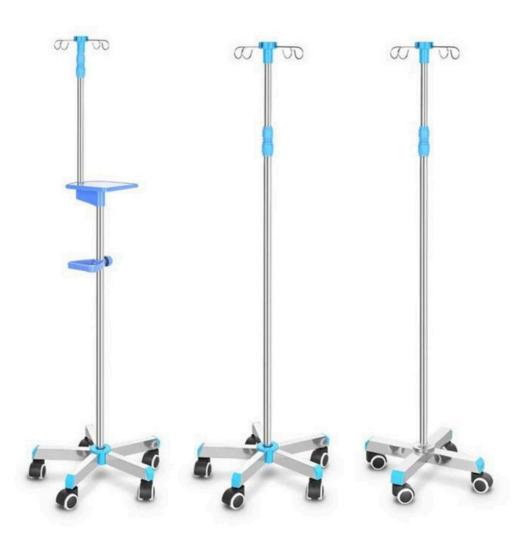

### **Fixed Walker**









A Unit of Charotar Resort

A \*\*\*\*\*
PLATINUM RATED GREEN RESORT

SENIORS CARE DIVISION



# Folding Walker – Regular ( Powder Coated)













# 2 in 1 - Imported Light Weight walker











### **Rollator Cum Wheelchair**









SENIORS CARE DIVISION



### **Rollator with Footrest**









A Unit of Charotar Resort

A \*\*\*\*\* PLATINUM RATED GREEN RESORT

SENIORS CARE DIVISION



## 6 in 1 Imported Walker











# Imported Walker light weight with wheel











# **Overbed Food Table - Regular**









# A Unit of Charotar Resort A \*\*\*\*\* PLATINUM RATED GREEN RESORT SENIORS CARE DIVISION



### **Overbed Food Table - Imported**











# I.V Stand - Regular









SENIORS CARE DIVISION



# I.V Stand - Imported











## I.V Stand With Wheel - Regular











# **Stroke Hemiplegic Walking**









# A Unit of Charotar Resort A \*\*\*\*\* PLATINUM RATED GREEN RESORT SENIORS CARE DIVISION



#### **Mattress - Air Medical**









# A Unit of Charotar Resort A \*\*\*\*\* PLATINUM RATED GREEN RESORT





### **Mattress - Tubular Air**











## **Phlegm Suction Machine - Portable**









SENIORS CARE DIVISION



### **Phlegm Suction Machine - Double Bottle**









# A Unit of Charotar Resort A \*\*\*\*\* PLATINUM RATED GREEN RESORT SENIORS CARE DIVISION



## **Back Rest Stand - Regular**

1`











A Unit of Charotar Resort

A \*\*\*\*\*\*
PLATINUM RATED GREEN RESORT

SENIORS CARE DIVISION



# **Back Rest Stand Lightweight - Imported**









### **Pulse Oximeter**