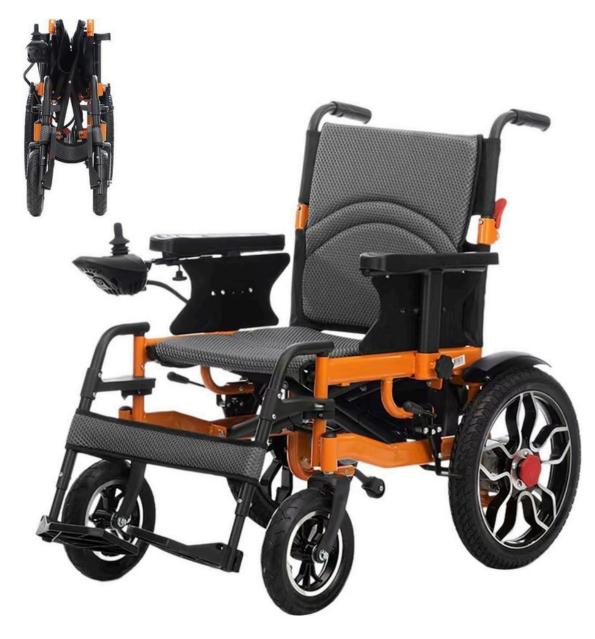

#### **Hospital Bed - MS Steel Side Railings**











#### **Hospital Bed - Aluminium Side Railings**











#### **Hospital Bed - Casters**











#### **Lifting Bed Controller**











#### **Folding Wheelchair**









#### A Unit of Charotar Resort

A ★★★★ PLATINUM RATED GREEN RESORT

#### SENIORS CARE DIVISION

#### Folding Wheelchair - Fixed Arm





Easy to clean rexine upholstery



Soft padded armrest



Wheel locks for safety while transfering the user









#### **Commode Wheelchair - Reclining High Back**











### A Unit of Charotar Resort A \*\*\*\*\* PLATINUM RATED GREEN RESORT

#### **SENIORS CARE DIVISION**



#### Wheelchair - Spoke & Removable Armrest













#### Wheelchair - Transit Aluminium

















#### Wheelchair - Electric











#### **Wheelchair - Patient Lifter**













#### Wheelchair - Manual Bariatric











#### **Commode Wheelchair - Manual Spoke**













#### **Commode Wheelchair - Manual Rear Mag Wheels**











#### **Wheelchair - Pediatrics**











#### Commode Toilet Chair with Wheel - S.S.











#### **Commode Toilet Chair with Wheel - Aluminium**













#### Commode Toilet Chair - S.S.











#### **Commode Toilet Chair - Aluminium**











#### **Folding Toilet Chair - Plastic Seat**











#### **Folding Toilet Chair - S.S Seat**









### A Unit of Charotar Resort A \*\*\*\*\*\* PLATINUM RATED GREEN RESORT

#### **SENIORS CARE DIVISION**



#### **Commode Stool - S.S Wall Mount**









A Unit of Charotar Resort

A \*\*\*\*\*\* PLATINU