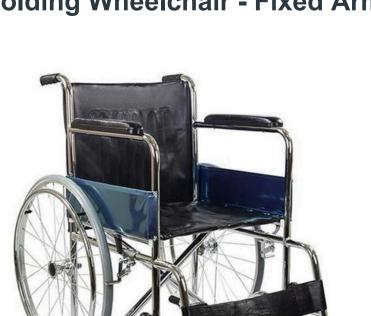

#### Folding Wheelchair - Fixed Arm

Easy to clean rexine upholstery

Soft padded armrest

Wheel locks for safety while transfering the user