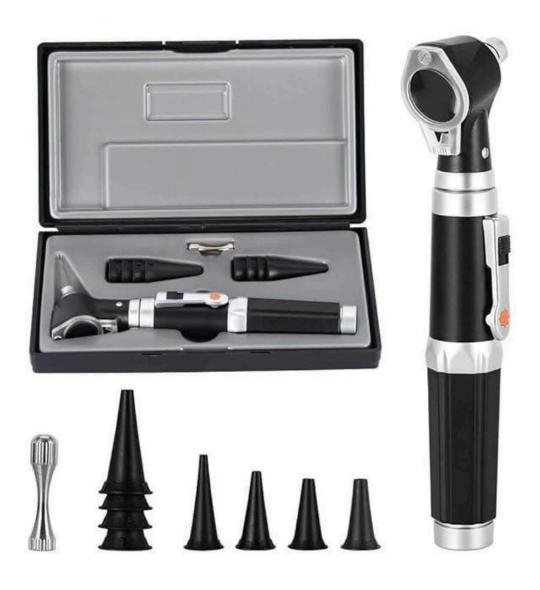

#### Mini Otoscope With Led Light

A Unit of Charotar Resort

A \*\*\*\*\*PLATINUM RATED GREEN RESORT

SENIORS CARE DIVISION