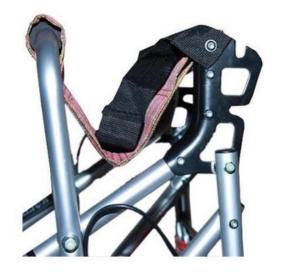

#### Folding Wheelchair - Fixed Arm

Easy to clean rexine upholstery

Soft padded armrest

Wheel locks for safety while transfering the user