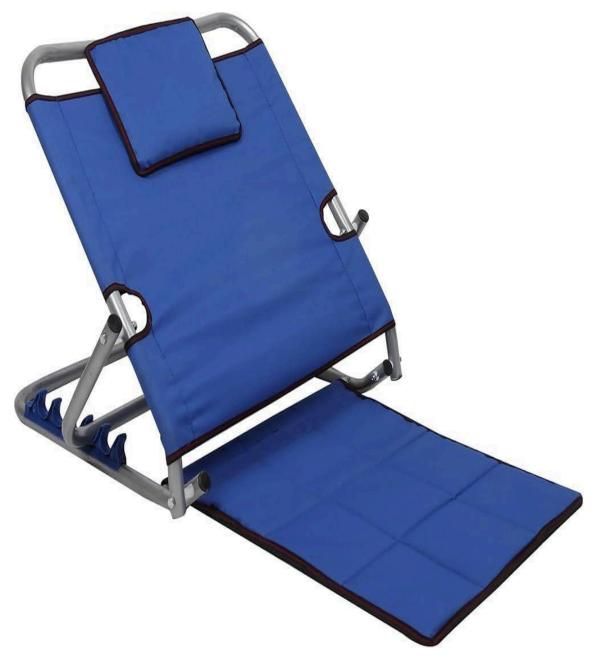

## **Back Rest Stand - Regular**

1`

A Unit of Charotar Resort

A \*\*\*\*\*\*
PLATINUM RATED GREEN RESORT

SENIORS CARE DIVISION