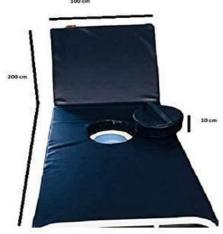

| (KRSCD AAAO  | Autoclave - Manual                       | 93  |
| (KRSCD) AAAP | Autoclave - Electric                     | 94  |
| (KRSCD) AAAQ | Dressing Drum Seamless                   | 95  |
| (KRSCD) AAAR | Trolly - Dressing                        | 96  |
| (KRSCD) AAAS | Trolly - OT Drug                         | 97  |
| (KRSCD) AAAT | Hospital Bedside Table - Imported        | 98  |
| (KRSCD) AAAU | Hospital Bedside Table - S.S.            | 99  |
| (KRSCD) AAAV | Acupressure Products & Sleepers          | 100 |









#### **Hospital Bed - Remote Operated**



BED POSITION FUNCTION



































#### **Hospital Bed - Semi Fowler**











#### **Hospital Bed - Double Fowler**



3



0° to 45°







#### **Hospital Bed - Detachable Side Railings**











SENIORS CARE DIVISION



#### **Hospital Bed - MS Steel Side Railings**











#### **Hospital Bed - Aluminium Side Railings**











#### **Hospital Bed - Casters**











#### **Lifting Bed Controller**











#### **Folding Wheelchair**









#### A Unit of Charotar Resort

A ★★★★ PLATINUM RATED GREEN RESORT

#### SENIORS CARE DIVISION

#### Folding Wheelchair - Fixed Arm





Easy to clean rexine upholstery



Soft padded armrest



Wheel locks for safety while transfering the user









#### **Commode Wheelchair - Reclining High Back**











### A Unit of Charotar Resort A \*\*\*\*\* PLATINUM RATED GREEN RESORT

#### **SENIORS CARE DIVISION**



#### Wheelchair - Spoke & Removable Armrest













#### Wheelchair - Transit Aluminium