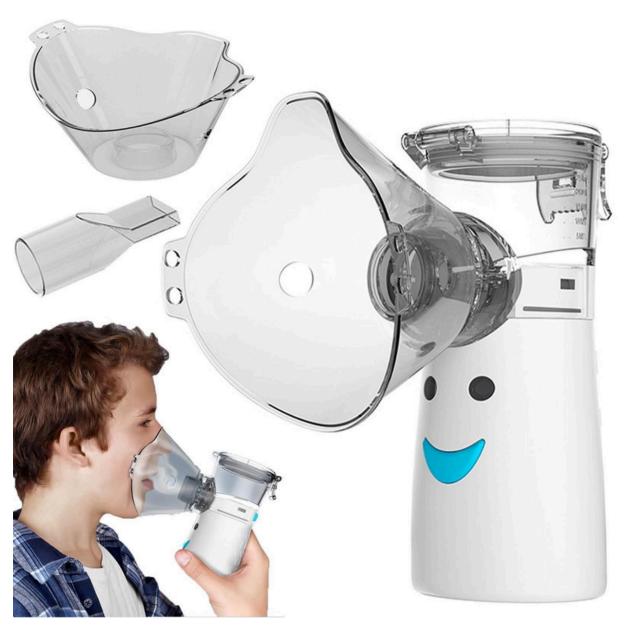

of Charotar Resort A \*\*\*\*\* PLATINUM RATED GREEN RESORT SENIORS CARE DIVISION



## **Back Rest Stand - Regular**

1`











A Unit of Charotar Resort

A \*\*\*\*\*\*
PLATINUM RATED GREEN RESORT

SENIORS CARE DIVISION



# **Back Rest Stand Lightweight - Imported**









### **Pulse Oximeter**











### **Mercury Thermometer - Regular**











# **Digital Thermometer - Regular**











### **Thermometer - Flexible Digital**









SENIORS CARE DIVISION



### **Thermometer - Contactless Infrared**









# A Unit of Charotar Resort A \*\*\*\*\* PLATINUM RATED GREEN RESORT SENIORS CARE DIVISION



#### **Nebulizer - Portable Child**









# A Unit of Charotar Resort A \*\*\*\*\*PLATINUM RATED GREEN RESORT SENIORS CARE DIVISION



### **Nebulizer - Cordless**









# A Unit of Charotar Resort A \*\*\*\*\*\*PLATINUM RATED GREEN RESORT SENIORS CARE DIVISION



# **Peddo Cycle - Electric**











# **Peddo Cycle - Manual**









# A Unit of Charotar Resort A \*\*\*\*\* PLATINUM RATED GREEN RESORT SENIORS CARE DIVISION



### **Needle Cutter - Manual**











#### **Needle Cutter - Electric**













### 3 in 1 Cough Stremer











### **Handy Steamer Vaporizer**











## **Blood Checking Machine (HB)**











### **Breathing Exercise Spirometer**











#### **Pocket Spirometer**











#### **Electronic ECG Machine - 3 Channel**











#### Electronic ECG Machine (Portable) – 12 Channel











### **Electrocautery Machine**











#### **Infusion Pumps**











### One Leg Walking Stick - Ind