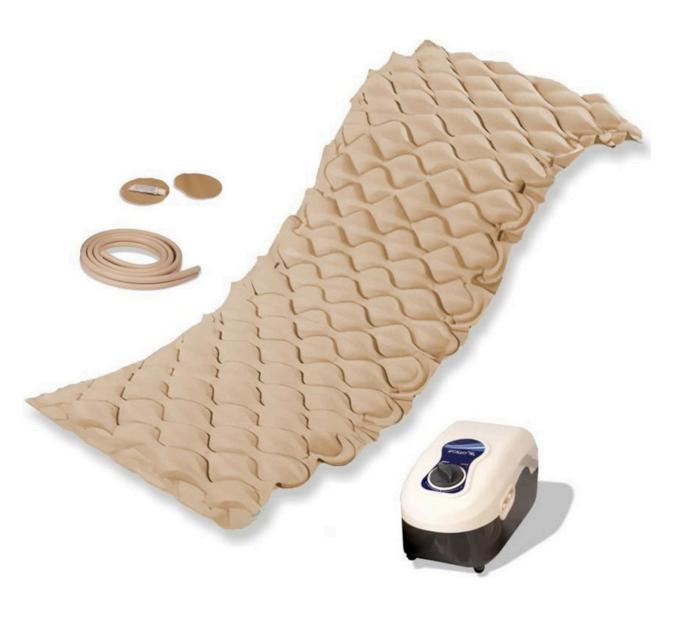

t walker











### **Rollator Cum Wheelchair**









SENIORS CARE DIVISION



### **Rollator with Footrest**









A Unit of Charotar Resort

A \*\*\*\*\* PLATINUM RATED GREEN RESORT

SENIORS CARE DIVISION



## 6 in 1 Imported Walker











# Imported Walker light weight with wheel











# **Overbed Food Table - Regular**









# A Unit of Charotar Resort A \*\*\*\*\* PLATINUM RATED GREEN RESORT SENIORS CARE DIVISION



### **Overbed Food Table - Imported**











# I.V Stand - Regular









SENIORS CARE DIVISION



# I.V Stand - Imported











## I.V Stand With Wheel - Regular











# **Stroke Hemiplegic Walking**









# A Unit of Charotar Resort A \*\*\*\*\* PLATINUM RATED GREEN RESORT SENIORS CARE DIVISION



#### **Mattress - Air Medical**









# A Unit of Charotar Resort A \*\*\*\*\* PLATINUM RATED GREEN RESORT





### **Mattress - Tubular Air**











## **Phlegm Suction Machine - Portable**









SENIORS CARE DIVISION



### **Phlegm Suction Machine - Double Bottle**









# A Unit of Charotar Resort A \*\*\*\*\* PLATINUM RATED GREEN RESORT SENIORS CARE DIVISION



## **Back Rest Stand - Regular**

1`











A Unit of Charotar Resort

A \*\*\*\*\*\*
PLATINUM RATED GREEN RESORT

SENIORS CARE DIVISION



# **Back Rest Stand Lightweight - Imported**









### **Pulse Oximeter**











### **Mercury Thermometer - Regular**











# **Digital Thermometer - Regular**











### **Thermometer - Flexible Digital**









SENIORS CARE DIVISION



### **Thermometer - Contactless Infrared**