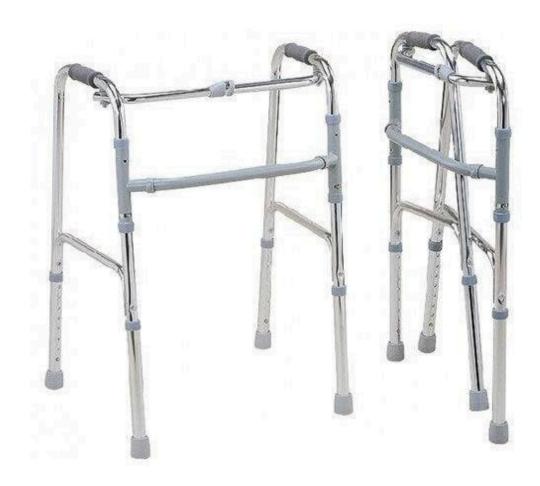

*\*\*\* PLATINUM RATED GREEN RESORT

SENIORS CARE DIVISION



### **Commode Stool - Plastic Seat**











## Bed Pan With Cover Cap - S.S











### **Bed Pan With Cover Cap - Plastic**









# A Unit of Charotar Resort A \*\*\*\*\*\* PLATINUM RATED GREEN RESORT

SENIORS CARE DIVISION



# Plastic Urine Pot (Male & Female)











# Plastic Splitting Bowl - S.S. & Plastic













# Kidney Tray - S.S. & Plastic











A Unit of Charotar Resort

A \*\*\*\*\*
PLATINUM RATED GREEN RESORT

SENIORS CARE DIVISION



## **Imported Shower Chair**











### **Fixed Walker**









A Unit of Charotar Resort

A \*\*\*\*\*
PLATINUM RATED GREEN RESORT

SENIORS CARE DIVISION



# Folding Walker – Regular ( Powder Coated)













# 2 in 1 - Imported Light Weight walker











### **Rollator Cum Wheelchair**









SENIORS CARE DIVISION



### **Rollator with Footrest**









A Unit of Charotar Resort

A \*\*\*\*\* PLATINUM RATED GREEN RESORT

SENIORS CARE DIVISION



## 6 in 1 Imported Walker











# Imported Walker light weight with wheel











# **Overbed Food Table - Regular**









# A Unit of Charotar Resort A \*\*\*\*\* PLATINUM RATED GREEN RESORT SENIORS CARE DIVISION



### **Overbed Food Table - Imported**











# I.V Stand - Regular









SENIORS CARE DIVISION



# I.V Stand - Imported











## I.V Stand With Wheel - Regular











# **Stroke Hemiplegic Walking**









# A Unit of Charotar Resort A \*\*\*\*\* PLATINUM RATED GREEN RESORT SENIORS CARE DIVISION



#### **Mattress - Air Medical**









#