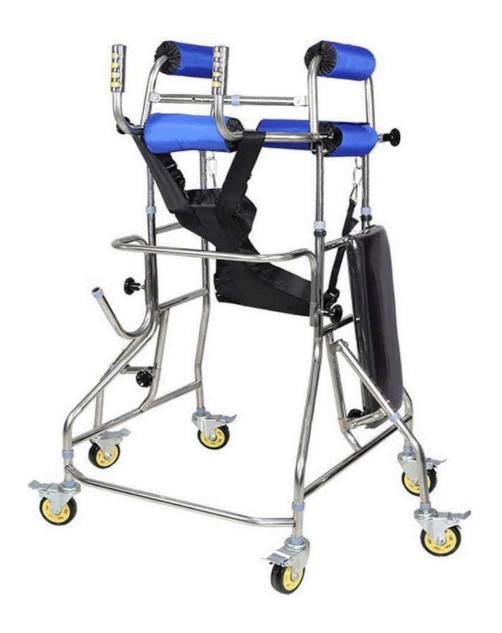

M RATED GREEN RESORT

SENIORS CARE DIVISION



# Folding Walker – Regular ( Powder Coated)













# 2 in 1 - Imported Light Weight walker











### **Rollator Cum Wheelchair**









SENIORS CARE DIVISION



### **Rollator with Footrest**









A Unit of Charotar Resort

A \*\*\*\*\* PLATINUM RATED GREEN RESORT

SENIORS CARE DIVISION



## 6 in 1 Imported Walker











# Imported Walker light weight with wheel











# **Overbed Food Table - Regular**









# A Unit of Charotar Resort A \*\*\*\*\* PLATINUM RATED GREEN RESORT SENIORS CARE DIVISION



### **Overbed Food Table - Imported**











# I.V Stand - Regular









SENIORS CARE DIVISION



# I.V Stand - Imported











## I.V Stand With Wheel - Regular











# **Stroke Hemiplegic Walking**









# A Unit of Charotar Resort A \*\*\*\*\* PLATINUM RATED GREEN RESORT SENIORS CARE DIVISION



#### **Mattress - Air Medical**









# A Unit of Charotar Resort A \*\*\*\*\* PLATINUM RATED GREEN RESORT





### **Mattress - Tubular Air**











## **Phlegm Suction Machine - Portable**









SENIORS CARE DIVISION



### **Phlegm Suction Machine - Double Bottle**









# A Unit of Charotar Resort A \*\*\*\*\* PLATINUM RATED GREEN RESORT SENIORS CARE DIVISION



## **Back Rest Stand - Regular**

1`











A Unit of Charotar Resort

A \*\*\*\*\*\*
PLATINUM RATED GREEN RESORT

SENIORS CARE DIVISION



# **Back Rest Stand Lightweight - Imported**









### **Pulse Oximeter**











### **Mercury Thermometer - Regular**











# **Digital Thermometer - Regular**