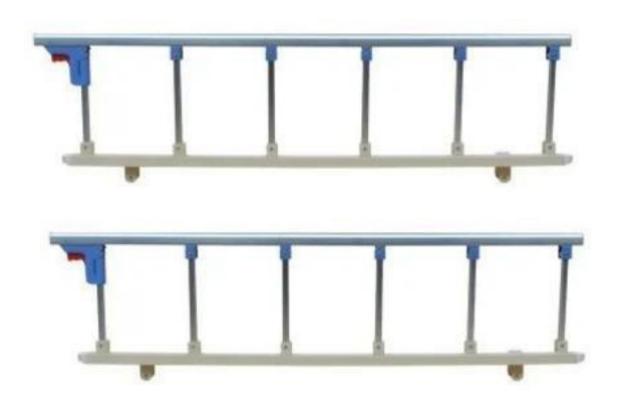

| Autoclave - Electric                     | 94  |
| (KRSCD) AAAQ | Dressing Drum Seamless                   | 95  |
| (KRSCD) AAAR | Trolly - Dressing                        | 96  |
| (KRSCD) AAAS | Trolly - OT Drug                         | 97  |
| (KRSCD) AAAT | Hospital Bedside Table - Imported        | 98  |
| (KRSCD) AAAU | Hospital Bedside Table - S.S.            | 99  |
| (KRSCD) AAAV | Acupressure Products & Sleepers          | 100 |









#### **Hospital Bed - Remote Operated**



BED POSITION FUNCTION



































#### **Hospital Bed - Semi Fowler**











#### **Hospital Bed - Double Fowler**



3



0° to 45°







#### **Hospital Bed - Detachable Side Railings**











SENIORS CARE DIVISION



#### **Hospital Bed - MS Steel Side Railings**











#### **Hospital Bed - Aluminium Side Railings**











#### **Hospital Bed - Casters**











#### **Lifting Bed Controller**











#### **Folding Wheelchair**









#### A Unit of Charotar Resort

A ★★★★ PLATINUM RATED GREEN RESORT

#### SENIORS CARE DIVISION

#### Folding Wheelchair - Fixed Arm





Easy to clean rexine upholstery



Soft padded armrest



Wheel locks for safety while transfering the user









#### **Commode Wheelchair - Reclining High Back**











### A Unit of Charotar Resort A \*\*\*\*\* PLATINUM RATED GREEN RESORT

#### **SENIORS CARE DIVISION**



#### Wheelchair - Spoke & Removable Armrest













#### Wheelchair - Transit Aluminium

















#### Wheelchair - Electric











#### **Wheelchair - Patient Lifter**