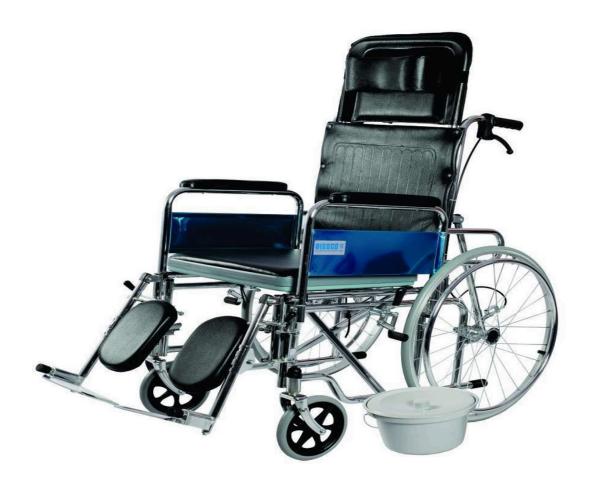

°







#### **Hospital Bed - Detachable Side Railings**











SENIORS CARE DIVISION



#### **Hospital Bed - MS Steel Side Railings**











#### **Hospital Bed - Aluminium Side Railings**











#### **Hospital Bed - Casters**











#### **Lifting Bed Controller**











#### **Folding Wheelchair**









#### A Unit of Charotar Resort

A ★★★★ PLATINUM RATED GREEN RESORT

#### SENIORS CARE DIVISION

#### Folding Wheelchair - Fixed Arm





Easy to clean rexine upholstery



Soft padded armrest



Wheel locks for safety while transfering the user









#### **Commode Wheelchair - Reclining High Back**











### A Unit of Charotar Resort A \*\*\*\*\* PLATINUM RATED GREEN RESORT

#### **SENIORS CARE DIVISION**



#### Wheelchair - Spoke & Removable Armrest













#### Wheelchair - Transit Aluminium

















#### Wheelchair - Electric











#### **Wheelchair - Patient Lifter**













#### Wheelchair - Manual Bariatric











#### **Commode Wheelchair - Manual Spoke**













#### **Commode Wheelchair - Manual Rear Mag Wheels**











#### **Wheelchair - Pediatrics**











#### Commode Toilet Chair with Wheel - S.S.











#### **Commode Toilet Chair with Wheel - Aluminium**













#### Commode Toilet Chair - S.S.











#### **Commode Toilet Chair - Aluminium**











#### **Folding Toilet Chair - Plastic Seat**











#### **Folding Toilet Chair - S.S Seat**









### A Unit of Charotar Resort A \*\*\*\*\*\* PLATINUM RATED GREEN RESORT

#### **SENIORS CARE DIVISION**



####