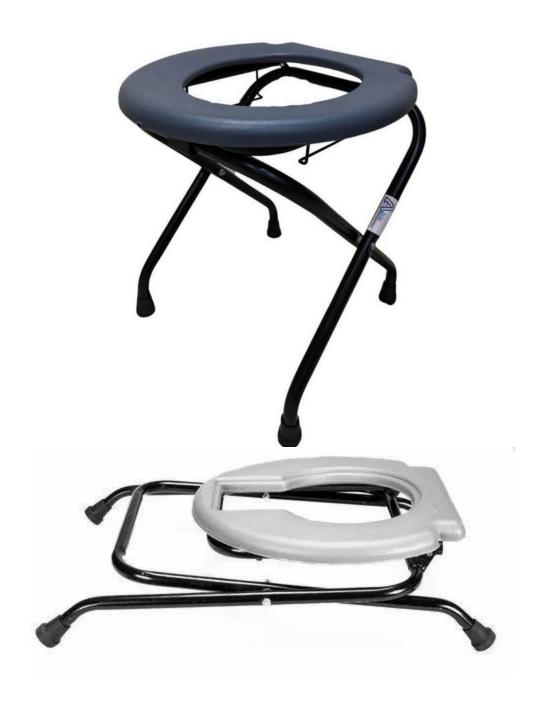

#### **Folding Toilet Chair - Plastic Seat**

#### **Folding Toilet Chair - S.S Seat**