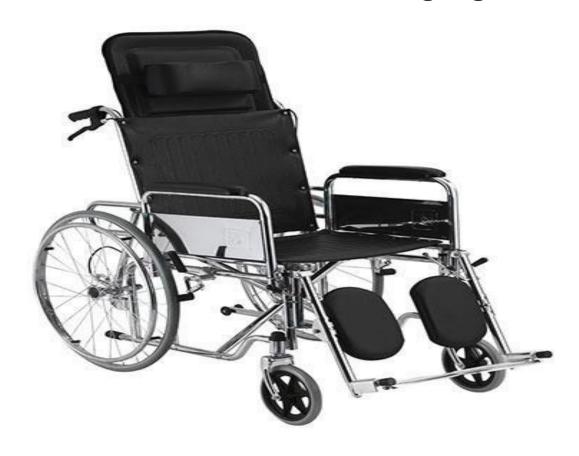

BED POSITION FUNCTION



































#### **Hospital Bed - Semi Fowler**











#### **Hospital Bed - Double Fowler**



3



0° to 45°







#### **Hospital Bed - Detachable Side Railings**











SENIORS CARE DIVISION



#### **Hospital Bed - MS Steel Side Railings**











#### **Hospital Bed - Aluminium Side Railings**











#### **Hospital Bed - Casters**











#### **Lifting Bed Controller**











#### **Folding Wheelchair**









#### A Unit of Charotar Resort

A ★★★★ PLATINUM RATED GREEN RESORT

#### SENIORS CARE DIVISION

#### Folding Wheelchair - Fixed Arm





Easy to clean rexine upholstery



Soft padded armrest



Wheel locks for safety while transfering the user









#### **Commode Wheelchair - Reclining High Back**











### A Unit of Charotar Resort A \*\*\*\*\* PLATINUM RATED GREEN RESORT

#### **SENIORS CARE DIVISION**



#### Wheelchair - Spoke & Removable Armrest













#### Wheelchair - Transit Aluminium

















#### Wheelchair - Electric











#### **Wheelchair - Patient Lifter**













#### Wheelchair - Manual Bariatric











#### **Commode Wheelchair - Manual Spoke**













#### **Commode Wheelchair - Manual Rear Mag Wheels**











#### **Wheelchair - Pediatrics**











#### Commode Toilet Chair with Wheel - S.S.











#### **Commode Toilet Chair with Wheel - Aluminium**













#### Commode Toilet Chair - S.S.











#### **Commode Toilet Chair - Aluminium**











#### **Folding Toilet Chair - Plastic Seat**











##