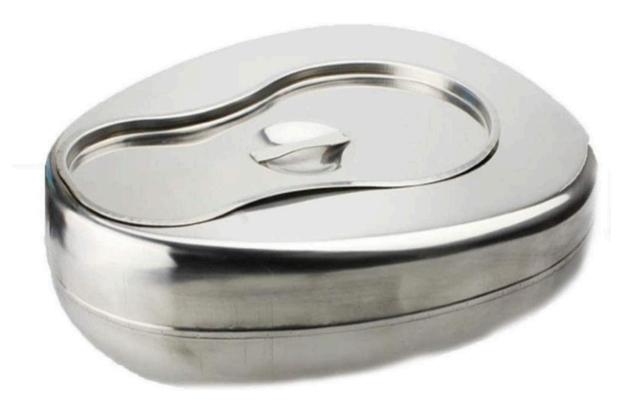

# Kidney Tray - S.S. & Plastic

A Unit of Charotar Resort

A \*\*\*\*\*
PLATINUM RATED GREEN RESORT

SENIORS CARE DIVISION