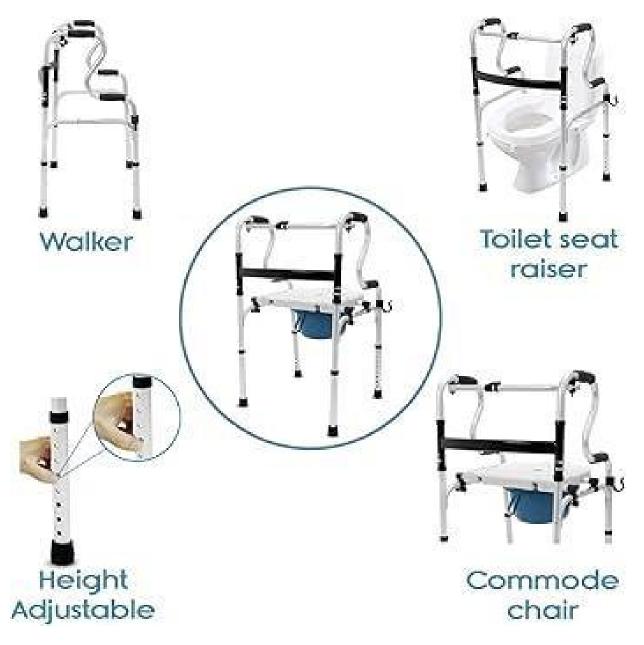

\*\*\*\* PLATINUM RATED GREEN RESORT

SENIORS CARE DIVISION



# Plastic Urine Pot (Male & Female)











# Plastic Splitting Bowl - S.S. & Plastic













# Kidney Tray - S.S. & Plastic











A Unit of Charotar Resort

A \*\*\*\*\*
PLATINUM RATED GREEN RESORT

SENIORS CARE DIVISION



## **Imported Shower Chair**











### **Fixed Walker**









A Unit of Charotar Resort

A \*\*\*\*\*
PLATINUM RATED GREEN RESORT

SENIORS CARE DIVISION



# Folding Walker – Regular ( Powder Coated)













# 2 in 1 - Imported Light Weight walker











### **Rollator Cum Wheelchair**









SENIORS CARE DIVISION



### **Rollator with Footrest**









A Unit of Charotar Resort

A \*\*\*\*\* PLATINUM RATED GREEN RESORT

SENIORS CARE DIVISION



## 6 in 1 Imported Walker











# Imported Walker light weight with wheel











# **Overbed Food Table - Regular**









# A Unit of Charotar Resort A \*\*\*\*\* PLATINUM RATED GREEN RESORT SENIORS CARE DIVISION



### **Overbed Food Table - Imported**











# I.V Stand - Regular









SENIORS CARE DIVISION



# I.V Stand - Imported











## I.V Stand With Wheel - Regular











# **Stroke Hemiplegic Walking**









# A Unit of Charotar Resort A \*\*\*\*\* PLATINUM RATED GREEN RESORT SENIORS CARE DIVISION



#### **Mattress - Air Medical**









# A Unit of Charotar Resort A \*\*\*\*\* PLATINUM RATED GREEN RESORT





### **Mattress - Tubular Air**











## **Phlegm Suction Machine - Portable**









SENIORS CARE DIVISION



### **Phlegm Suction Machine - Double Bottle**