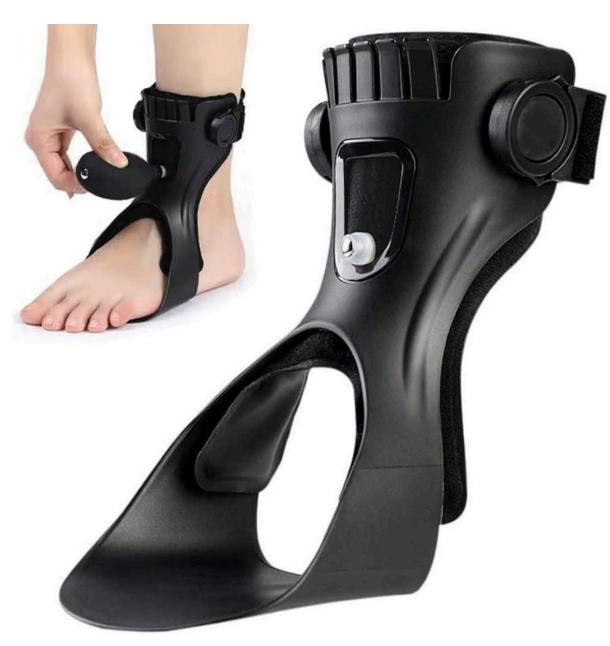

Regular











### 4 Leg Waking Stick - Imported











## 4 Leg Walking Stick - Adjustable











### Walking Stick - Tripod











## Walking Stick - Foldable









SENIORS CARE DIVISION



#### **Elbow Crutches**











#### **Under Arm Auxiliary Crutch Set**











#### **Quad Stick**









## A Unit of Charotar Resort A \*\*\*\*\*\* PLATINUM RATED GREEN RESORT SENIORS CARE DIVISION



### **Step Walker For Climbing Stairs (Aluminium)**











## **Foot Single Step Stool**











#### **Foot Double Step Stool**











Stethoscope - S.S.











### **Stethoscope - Aluminium**











#### Mini Otoscope With Led Light









A Unit of Charotar Resort

A \*\*\*\*\*PLATINUM RATED GREEN RESORT

SENIORS CARE DIVISION



#### **AFO Shoes**











### **Massage Chair**











## **Surgical Instruments Set**











### **Instruments Sterilizing Electric Machine**











#### **Auto Clave - Manual**









A Unit of Charotar Resort

A \*\*\*\*\*\* PLATINUM RATED GREEN RESORT

SENIORS CARE DIVISION



#### **Auto Clave - Electric**









A Unit of Charotar Resort

A \*\*\*\*\*PLATINUM RATED GREEN RESORT

SENIORS CARE DIVISION



#### **Dressing Drum Seamless**









# A Unit of Charotar Resort A \*\*\*\*\*\* PLATINUM RATED GREEN RESORT SENIORS CARE DIVISION



### **Trolly - Dressing**









A Unit of Charotar Resort

A \*\*\*\*\*
PLATINUM RATED GREEN RESORT

SENIORS CARE DIVISION



## **Trolly - OT Drug**











#### **Hospital Bedside Table - Imported**











#### **Hospital Bedside Table -