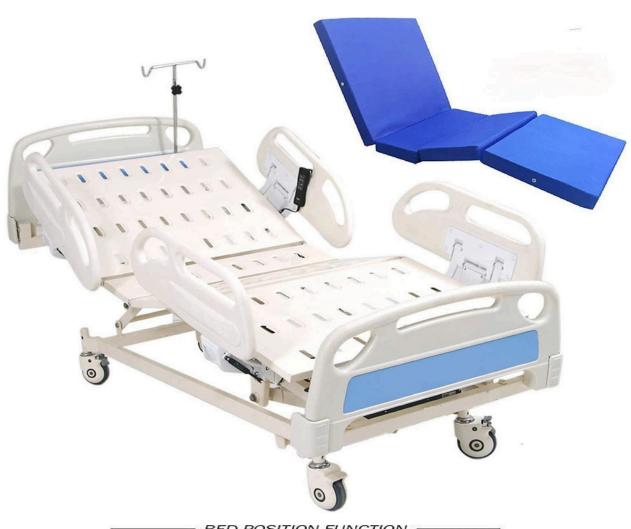

. Stethoscope - Aluminium Mini Otoscope With Led Light AFO Shoes Massage Chair |









| (KRSCD) AAAN | Instruments Sterilizing Electric Machine | 92  |
|--------------|------------------------------------------|-----|
| (KRSCD AAAO  | Autoclave - Manual                       | 93  |
| (KRSCD) AAAP | Autoclave - Electric                     | 94  |
| (KRSCD) AAAQ | Dressing Drum Seamless                   | 95  |
| (KRSCD) AAAR | Trolly - Dressing                        | 96  |
| (KRSCD) AAAS | Trolly - OT Drug                         | 97  |
| (KRSCD) AAAT | Hospital Bedside Table - Imported        | 98  |
| (KRSCD) AAAU | Hospital Bedside Table - S.S.            | 99  |
| (KRSCD) AAAV | Acupressure Products & Sleepers          | 100 |









#### **Hospital Bed - Remote Operated**



BED POSITION FUNCTION



































#### **Hospital Bed - Semi Fowler**











#### **Hospital Bed - Double Fowler**



3



0° to 45°







#### **Hospital Bed - Detachable Side Railings**











SENIORS CARE DIVISION



#### **Hospital Bed - MS Steel Side Railings**











#### **Hospital Bed - Aluminium Side Railings**











#### **Hospital Bed - Casters**











#### **Lifting Bed Controller**











#### **Folding Wheelchair**









#### A Unit of Charotar Resort

A ★★★★ PLATINUM RATED GREEN RESORT

#### SENIORS CARE DIVISION

#### Folding Wheelchair - Fixed Arm





Easy to clean rexine upholstery



Soft padded armrest



Wheel locks for safety while transfering the user









#### **Commode Wheelchair - Reclining High Back**