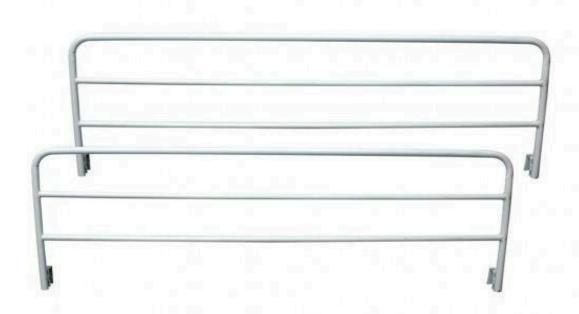

D) AAAQ | Dressing Drum Seamless                   | 95  |
| (KRSCD) AAAR | Trolly - Dressing                        | 96  |
| (KRSCD) AAAS | Trolly - OT Drug                         | 97  |
| (KRSCD) AAAT | Hospital Bedside Table - Imported        | 98  |
| (KRSCD) AAAU | Hospital Bedside Table - S.S.            | 99  |
| (KRSCD) AAAV | Acupressure Products & Sleepers          | 100 |









#### **Hospital Bed - Remote Operated**



BED POSITION FUNCTION



































#### **Hospital Bed - Semi Fowler**











#### **Hospital Bed - Double Fowler**



3



0° to 45°







#### **Hospital Bed - Detachable Side Railings**











SENIORS CARE DIVISION



#### **Hospital Bed - MS Steel Side Railings**











#### **Hospital Bed - Aluminium Side Railings**











#### **Hospital Bed - Casters**











#### **Lifting Bed Controller**











#### **Folding Wheelchair**









#### A Unit of Charotar Resort

A ★★★★ PLATINUM RATED GREEN RESORT

#### SENIORS CARE DIVISION

#### Folding Wheelchair - Fixed Arm





Easy to clean rexine upholstery



Soft padded armrest



Wheel locks for safety while transfering the user









#### **Commode Wheelchair - Reclining High Back**











### A Unit of Charotar Resort A \*\*\*\*\* PLATINUM RATED GREEN RESORT

#### **SENIORS CARE DIVISION**



#### Wheelchair - Spoke & Removable Armrest













#### Wheelchair - Transit Aluminium

















#### Wheelchair - Electric











#### **Wheelchair - Patient Lifter**













#### Wheelchair - Manual Bariatric











##