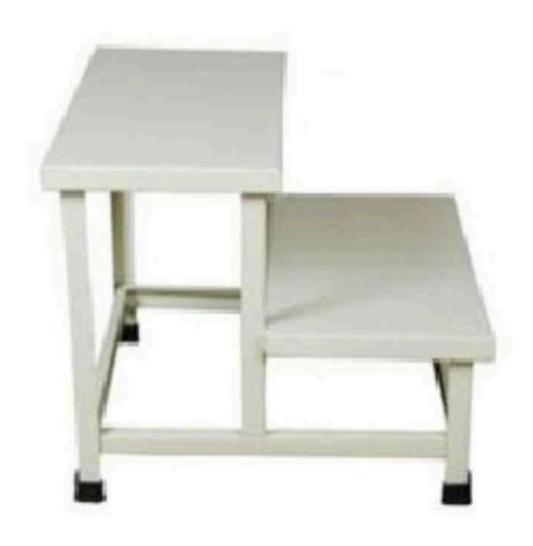

## **Foot Single Step Stool**

#### **Foot Double Step Stool**

Stethoscope - S.S.