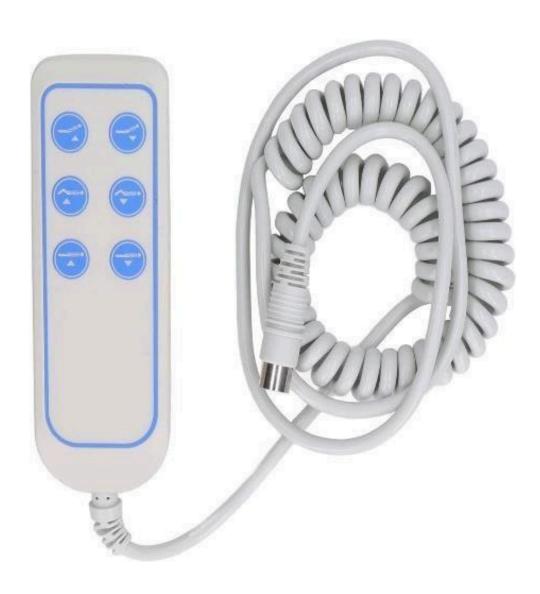

ressing                        | 96  |
| (KRSCD) AAAS | Trolly - OT Drug                         | 97  |
| (KRSCD) AAAT | Hospital Bedside Table - Imported        | 98  |
| (KRSCD) AAAU | Hospital Bedside Table - S.S.            | 99  |
| (KRSCD) AAAV | Acupressure Products & Sleepers          | 100 |









#### **Hospital Bed - Remote Operated**



BED POSITION FUNCTION



































#### **Hospital Bed - Semi Fowler**











#### **Hospital Bed - Double Fowler**



3



0° to 45°







#### **Hospital Bed - Detachable Side Railings**











SENIORS CARE DIVISION



#### **Hospital Bed - MS Steel Side Railings**











#### **Hospital Bed - Aluminium Side Railings**











#### **Hospital Bed - Casters**











#### **Lifting Bed Controller**











#### **Folding Wheelchair**









#### A Unit of Charotar Resort

A ★★★★ PLATINUM RATED GREEN RESORT

#### SENIORS CARE DIVISION

#### Folding Wheelchair - Fixed Arm





Easy to clean rexine upholstery



Soft padded armrest



Wheel locks for safety while transfering the user









#### **Commode Wheelchair - Reclining High Back**











### A Unit of Charotar Resort A \*\*\*\*\* PLATINUM RATED GREEN RESORT

#### **SENIORS CARE DIVISION**



#### Wheelchair - Spoke & Removable Armrest













#### Wheelchair - Transit Aluminium

















#### Wheelchair - Electric











#### **Wheelchair - Patient Lifter**













#### Wheelchair - Manual Bariatric











#### **Commode Wheelchair - Manual Spoke**













#### **Commode Wheelchair - Manu