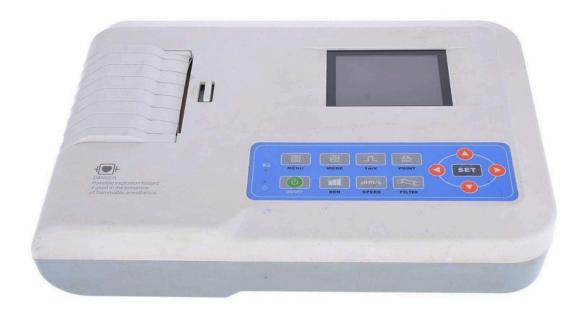

#### **Electronic ECG Machine - 3 Channel**

#### Electronic ECG Machine (Portable) – 12 Channel