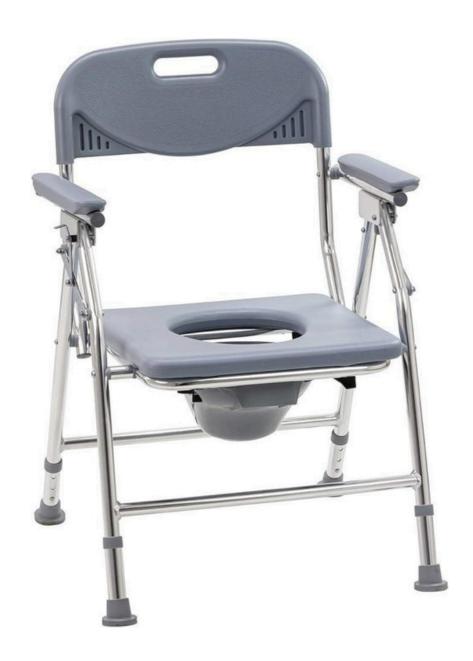

he user









#### **Commode Wheelchair - Reclining High Back**











### A Unit of Charotar Resort A \*\*\*\*\* PLATINUM RATED GREEN RESORT

#### **SENIORS CARE DIVISION**



#### Wheelchair - Spoke & Removable Armrest













#### Wheelchair - Transit Aluminium

















#### Wheelchair - Electric











#### **Wheelchair - Patient Lifter**













#### Wheelchair - Manual Bariatric











#### **Commode Wheelchair - Manual Spoke**













#### **Commode Wheelchair - Manual Rear Mag Wheels**











#### **Wheelchair - Pediatrics**











#### Commode Toilet Chair with Wheel - S.S.











#### **Commode Toilet Chair with Wheel - Aluminium**













#### Commode Toilet Chair - S.S.











#### **Commode Toilet Chair - Aluminium**











#### **Folding Toilet Chair - Plastic Seat**











#### **Folding Toilet Chair - S.S Seat**









### A Unit of Charotar Resort A \*\*\*\*\*\* PLATINUM RATED GREEN RESORT

#### **SENIORS CARE DIVISION**



#### **Commode Stool - S.S Wall Mount**









A Unit of Charotar Resort

A \*\*\*\*\*\* PLATINUM RATED GREEN RESORT

SENIORS CARE DIVISION



### **Commode Stool - Plastic Seat**











## Bed Pan With Cover Cap - S.S











### **Bed Pan With Cover Cap - Plastic**









# A Unit of Charotar Resort A \*\*\*\*\*\* PLATINUM RATED GREEN RESORT

SENIORS CARE DIVISION



# Plastic Urine Pot (Male & Female)











# Plastic Splitting Bowl - S.S. & Plastic













# Kidney Tray - S.S. & Plastic











A Unit of Charotar Resort

A \*\*\*\*\*
PLATINUM