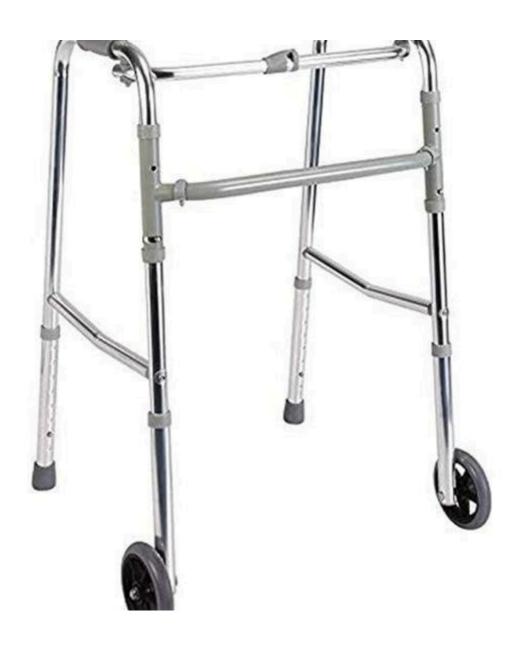

# Folding Walker – Regular ( Powder Coated)

# 2 in 1 - Imported Light Weight walker