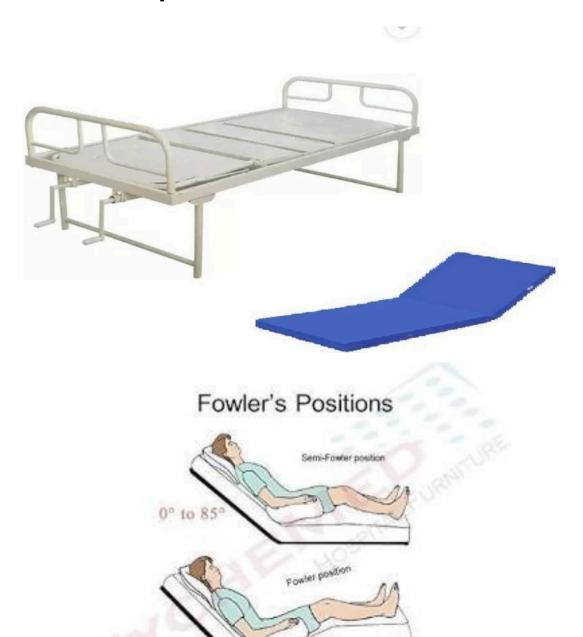

ne | 92  |
|--------------|------------------------------------------|-----|
| (KRSCD AAAO  | Autoclave - Manual                       | 93  |
| (KRSCD) AAAP | Autoclave - Electric                     | 94  |
| (KRSCD) AAAQ | Dressing Drum Seamless                   | 95  |
| (KRSCD) AAAR | Trolly - Dressing                        | 96  |
| (KRSCD) AAAS | Trolly - OT Drug                         | 97  |
| (KRSCD) AAAT | Hospital Bedside Table - Imported        | 98  |
| (KRSCD) AAAU | Hospital Bedside Table - S.S.            | 99  |
| (KRSCD) AAAV | Acupressure Products & Sleepers          | 100 |









#### **Hospital Bed - Remote Operated**



BED POSITION FUNCTION



































#### **Hospital Bed - Semi Fowler**











#### **Hospital Bed - Double Fowler**



3



0° to 45°







#### **Hospital Bed - Detachable Side Railings**











SENIORS CARE DIVISION



#### **Hospital Bed - MS Steel Side Railings**











#### **Hospital Bed - Aluminium Side Railings**











#### **Hospital Bed - Casters**











#### **Lifting Bed Controller**











#### **Folding Wheelchair**









#### A Unit of Charotar Resort

A ★★★★ PLATINUM RATED GREEN RESORT

#### SENIORS CARE DIVISION

#### Folding Wheelchair - Fixed Arm





Easy to clean rexine upholstery



Soft padded armrest



Wheel locks for safety while transfering the user









#### **Commode Wheelchair - Reclining High Back**











### A Unit of Charotar Resort A \*\*\*\*\* PLATINUM RATED GREEN RESORT

#### **SENIORS CARE DIVISION**



#### Wheelchair - Spoke & Remo