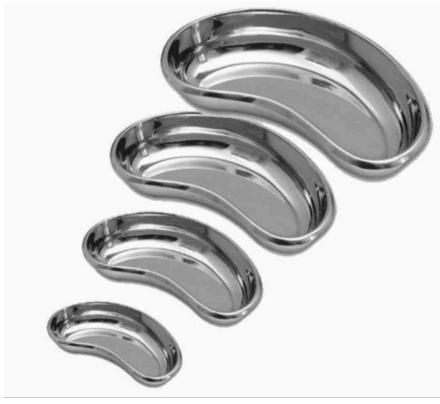

# Kidney Tray - S.S. & Plastic

A Unit of Charotar Resort

A \*\*\*\*\*
PLATINUM RATED GREEN RESORT

SENIORS CARE DIVISION