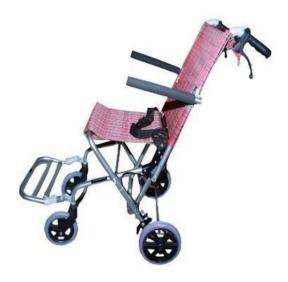

**











SENIORS CARE DIVISION



#### **Hospital Bed - MS Steel Side Railings**











#### **Hospital Bed - Aluminium Side Railings**











#### **Hospital Bed - Casters**











#### **Lifting Bed Controller**











#### **Folding Wheelchair**









#### A Unit of Charotar Resort

A ★★★★ PLATINUM RATED GREEN RESORT

#### SENIORS CARE DIVISION

#### Folding Wheelchair - Fixed Arm





Easy to clean rexine upholstery



Soft padded armrest



Wheel locks for safety while transfering the user









#### **Commode Wheelchair - Reclining High Back**











### A Unit of Charotar Resort A \*\*\*\*\* PLATINUM RATED GREEN RESORT

#### **SENIORS CARE DIVISION**



#### Wheelchair - Spoke & Removable Armrest













#### Wheelchair - Transit Aluminium

















#### Wheelchair - Electric











#### **Wheelchair - Patient Lifter**













#### Wheelchair - Manual Bariatric











#### **Commode Wheelchair - Manual Spoke**













#### **Commode Wheelchair - Manual Rear Mag Wheels**











#### **Wheelchair - Pediatrics**











#### Commode Toilet Chair with Wheel - S.S.











#### **Commode Toilet Chair with Wheel - Aluminium**













#### Commode Toilet Chair - S.S.











#### **Commode Toilet Chair - Aluminium**











#### **Folding Toilet Chair - Plastic Seat**











#### **Folding Toilet Chair - S.S Seat**









### A Unit of Charotar Resort A \*\*\*\*\*\* PLATINUM RATED GREEN RESORT

#### **SENIORS CARE DIVISION**



#### **Commode Stool - S.S Wall Mount**









A Unit of C