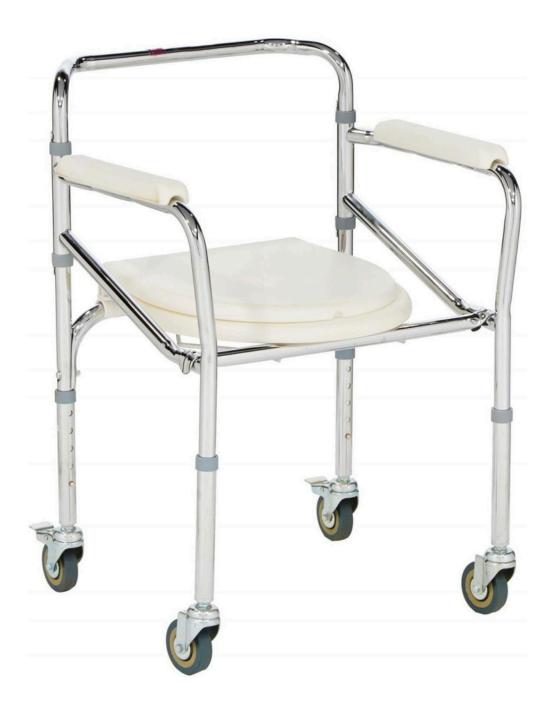

#### **Folding Toilet Chair - Plastic Seat**

#### **Folding Toilet Chair - S.S Seat**