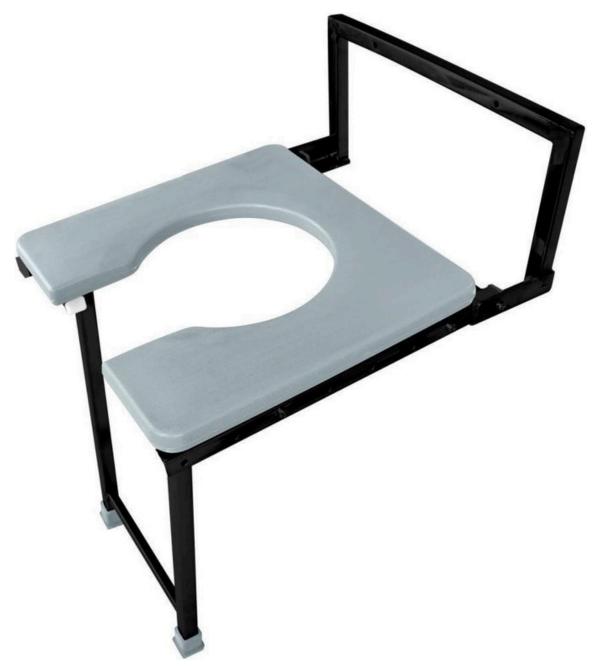

t Aluminium

















#### Wheelchair - Electric











#### **Wheelchair - Patient Lifter**













#### Wheelchair - Manual Bariatric











#### **Commode Wheelchair - Manual Spoke**













#### **Commode Wheelchair - Manual Rear Mag Wheels**











#### **Wheelchair - Pediatrics**











#### Commode Toilet Chair with Wheel - S.S.











#### **Commode Toilet Chair with Wheel - Aluminium**













#### Commode Toilet Chair - S.S.











#### **Commode Toilet Chair - Aluminium**











#### **Folding Toilet Chair - Plastic Seat**











#### **Folding Toilet Chair - S.S Seat**









### A Unit of Charotar Resort A \*\*\*\*\*\* PLATINUM RATED GREEN RESORT

#### **SENIORS CARE DIVISION**



#### **Commode Stool - S.S Wall Mount**









A Unit of Charotar Resort

A \*\*\*\*\*\* PLATINUM RATED GREEN RESORT

SENIORS CARE DIVISION



### **Commode Stool - Plastic Seat**











## Bed Pan With Cover Cap - S.S











### **Bed Pan With Cover Cap - Plastic**









# A Unit of Charotar Resort A \*\*\*\*\*\* PLATINUM RATED GREEN RESORT

SENIORS CARE DIVISION



# Plastic Urine Pot (Male & Female)











# Plastic Splitting Bowl - S.S. & Plastic













# Kidney Tray - S.S. & Plastic











A Unit of Charotar Resort

A \*\*\*\*\*
PLATINUM RATED GREEN RESORT

SENIORS CARE DIVISION



## **Imported Shower Chair**











### **Fixed Walker**









A Unit of Charotar Resort

A \*\*\*\*\*
PLATINUM RATED GREEN RESORT

SENIORS CARE DIVISION



# Folding Walker – Regular ( Powder Coated)