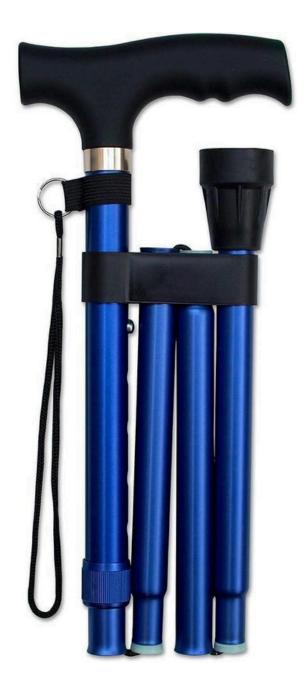

### 3 in 1 Cough Stremer











### **Handy Steamer Vaporizer**











## **Blood Checking Machine (HB)**











### **Breathing Exercise Spirometer**











#### **Pocket Spirometer**











#### **Electronic ECG Machine - 3 Channel**











#### Electronic ECG Machine (Portable) – 12 Channel











### **Electrocautery Machine**











#### **Infusion Pumps**











### One Leg Walking Stick - Indian











### One Leg Walking Stick - Imported









A Unit of Charotar Resort

A \*\*\*\*\*
PLATINUM RATED GREEN RESORT

SENIORS CARE DIVISION



## 4 Leg Waking Stick - Regular











### 4 Leg Waking Stick - Imported











## 4 Leg Walking Stick - Adjustable











### Walking Stick - Tripod











## Walking Stick - Foldable









SENIORS CARE DIVISION



#### **Elbow Crutches**











#### **Under Arm Auxiliary Crutch Set**











#### **Quad Stick**









## A Unit of Charotar Resort A \*\*\*\*\*\* PLATINUM RATED GREEN RESORT SENIORS CARE DIVISION



### **Step Walker For Climbing Stairs (Aluminium)**











## **Foot Single Step Stool**











#### **Foot Double Step Stool**











Stethoscope - S.S.











### **Stethoscope - Aluminium**











#### Mini Otoscope With Led Light









A Unit of Charotar Resort

A \*\*\*\*\*PLATINUM RATED GREEN RESORT

SENIORS CARE DIVISION



#### **AFO Shoes**











### **Massage Chair**











## **Surgical Instruments Set**











### **Instruments Sterilizing Electric Machine**











#### **Auto Clave - Manual**