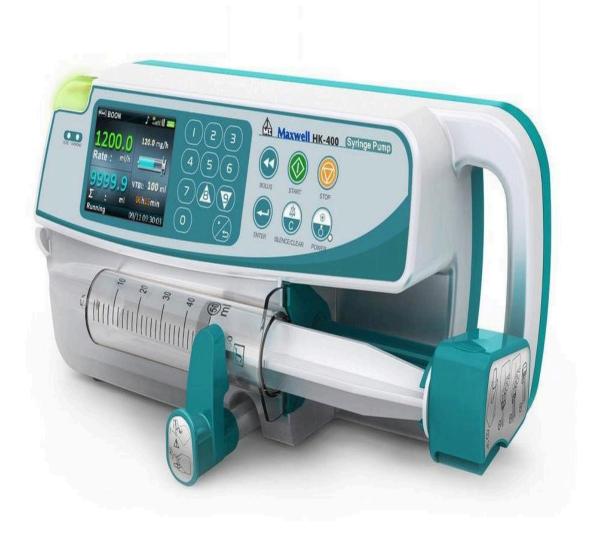

IVISION



### **Nebulizer - Cordless**









# A Unit of Charotar Resort A \*\*\*\*\*\*PLATINUM RATED GREEN RESORT SENIORS CARE DIVISION



# **Peddo Cycle - Electric**











# **Peddo Cycle - Manual**









# A Unit of Charotar Resort A \*\*\*\*\* PLATINUM RATED GREEN RESORT SENIORS CARE DIVISION



### **Needle Cutter - Manual**











#### **Needle Cutter - Electric**













### 3 in 1 Cough Stremer











### **Handy Steamer Vaporizer**











## **Blood Checking Machine (HB)**











### **Breathing Exercise Spirometer**











#### **Pocket Spirometer**











#### **Electronic ECG Machine - 3 Channel**











#### Electronic ECG Machine (Portable) – 12 Channel











### **Electrocautery Machine**











#### **Infusion Pumps**











### One Leg Walking Stick - Indian











### One Leg Walking Stick - Imported









A Unit of Charotar Resort

A \*\*\*\*\*
PLATINUM RATED GREEN RESORT

SENIORS CARE DIVISION



## 4 Leg Waking Stick - Regular











### 4 Leg Waking Stick - Imported











## 4 Leg Walking Stick - Adjustable











### Walking Stick - Tripod











## Walking Stick - Foldable









SENIORS CARE DIVISION



#### **Elbow Crutches**











#### **Under Arm Auxiliary Crutch Set**











#### **Quad Stick**









## A Unit of Charotar Resort A \*\*\*\*\*\* PLATINUM RATED GREEN RESORT SENIORS CARE DIVISION



### **Step Walker For Climbing Stairs (Aluminium)**











## **Foot Single Step Stool**











#### **Foot Double Step Stool**











Stethoscop