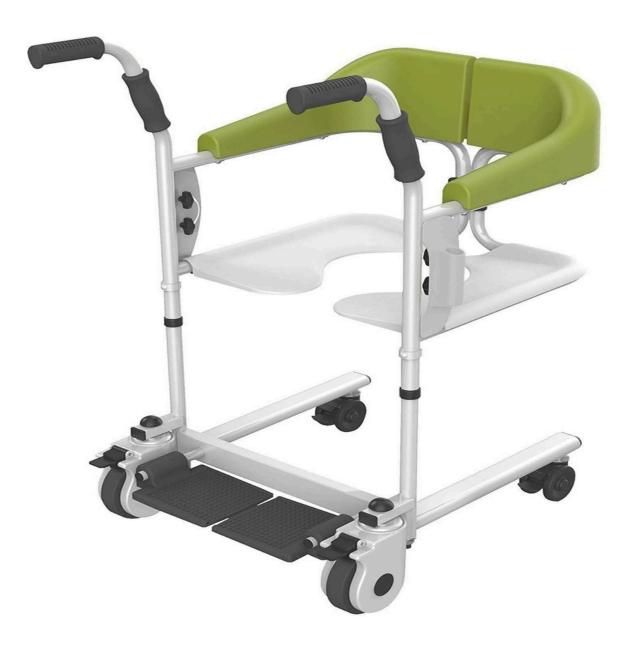

#### **Hospital Bed - Aluminium Side Railings**











#### **Hospital Bed - Casters**











#### **Lifting Bed Controller**











#### **Folding Wheelchair**









#### A Unit of Charotar Resort

A ★★★★ PLATINUM RATED GREEN RESORT

#### SENIORS CARE DIVISION

#### Folding Wheelchair - Fixed Arm





Easy to clean rexine upholstery



Soft padded armrest



Wheel locks for safety while transfering the user









#### **Commode Wheelchair - Reclining High Back**











### A Unit of Charotar Resort A \*\*\*\*\* PLATINUM RATED GREEN RESORT

#### **SENIORS CARE DIVISION**



#### Wheelchair - Spoke & Removable Armrest













#### Wheelchair - Transit Aluminium

















#### Wheelchair - Electric











#### **Wheelchair - Patient Lifter**













#### Wheelchair - Manual Bariatric











#### **Commode Wheelchair - Manual Spoke**













#### **Commode Wheelchair - Manual Rear Mag Wheels**











#### **Wheelchair - Pediatrics**











#### Commode Toilet Chair with Wheel - S.S.











#### **Commode Toilet Chair with Wheel - Aluminium**













#### Commode Toilet Chair - S.S.











#### **Commode Toilet Chair - Aluminium**











#### **Folding Toilet Chair - Plastic Seat**











#### **Folding Toilet Chair - S.S Seat**









### A Unit of Charotar Resort A \*\*\*\*\*\* PLATINUM RATED GREEN RESORT

#### **SENIORS CARE DIVISION**



#### **Commode Stool - S.S Wall Mount**









A Unit of Charotar Resort

A \*\*\*\*\*\* PLATINUM RATED GREEN RESORT

SENIORS CARE DIVISION



#