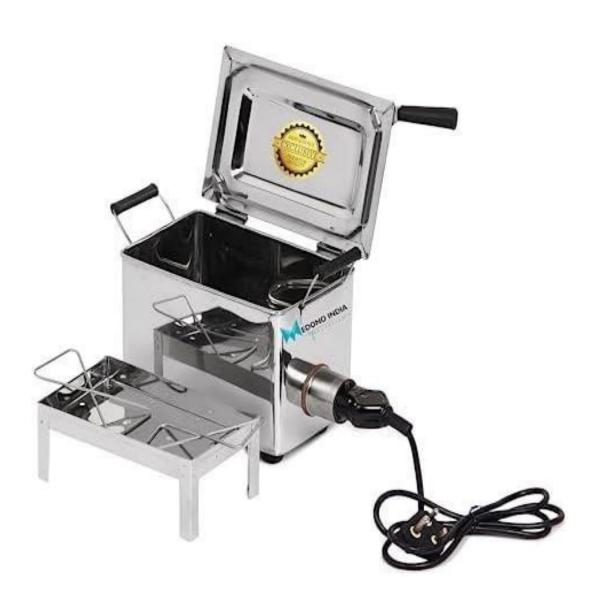

od











## Walking Stick - Foldable









SENIORS CARE DIVISION



#### **Elbow Crutches**











#### **Under Arm Auxiliary Crutch Set**











#### **Quad Stick**









## A Unit of Charotar Resort A \*\*\*\*\*\* PLATINUM RATED GREEN RESORT SENIORS CARE DIVISION



### **Step Walker For Climbing Stairs (Aluminium)**











## **Foot Single Step Stool**











#### **Foot Double Step Stool**











Stethoscope - S.S.











### **Stethoscope - Aluminium**











#### Mini Otoscope With Led Light









A Unit of Charotar Resort

A \*\*\*\*\*PLATINUM RATED GREEN RESORT

SENIORS CARE DIVISION



#### **AFO Shoes**











### **Massage Chair**











## **Surgical Instruments Set**











### **Instruments Sterilizing Electric Machine**











#### **Auto Clave - Manual**









A Unit of Charotar Resort

A \*\*\*\*\*\* PLATINUM RATED GREEN RESORT

SENIORS CARE DIVISION



#### **Auto Clave - Electric**









A Unit of Charotar Resort

A \*\*\*\*\*PLATINUM RATED GREEN RESORT

SENIORS CARE DIVISION



#### **Dressing Drum Seamless**









# A Unit of Charotar Resort A \*\*\*\*\*\* PLATINUM RATED GREEN RESORT SENIORS CARE DIVISION



### **Trolly - Dressing**









A Unit of Charotar Resort

A \*\*\*\*\*
PLATINUM RATED GREEN RESORT

SENIORS CARE DIVISION



## **Trolly - OT Drug**











#### **Hospital Bedside Table - Imported**











#### **Hospital Bedside Table - S.S.**









A Unit of Charotar Resort

A \*\*\*\*\*PLATINUM RATED GREEN RESORT

SENIORS CARE DIVISION



### **Acupressure Products