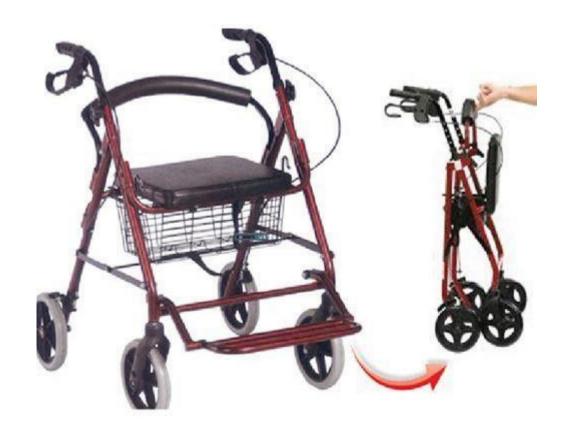

### **Rollator Cum Wheelchair**

SENIORS CARE DIVISION

### **Rollator with Footrest**

A Unit of Charotar Resort

A \*\*\*\*\* PLATINUM RATED GREEN RESORT

SENIORS CARE DIVISION