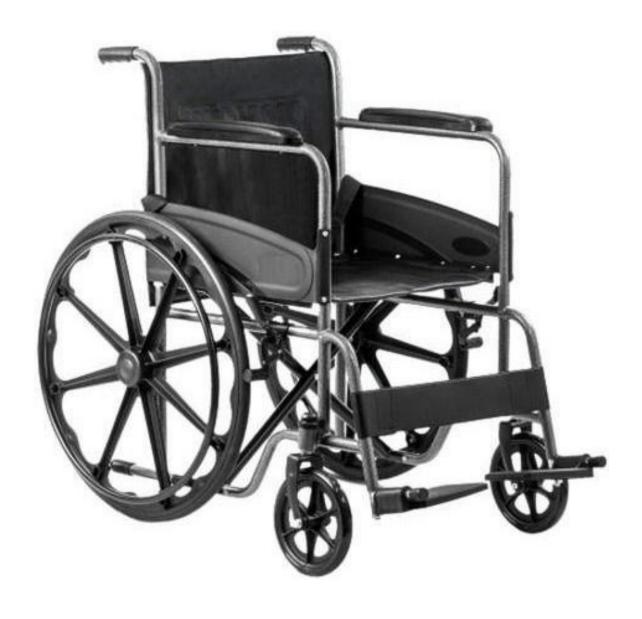

| (KRSCD) AAAS | Trolly - OT Drug                         | 97  |
| (KRSCD) AAAT | Hospital Bedside Table - Imported        | 98  |
| (KRSCD) AAAU | Hospital Bedside Table - S.S.            | 99  |
| (KRSCD) AAAV | Acupressure Products & Sleepers          | 100 |









#### **Hospital Bed - Remote Operated**



BED POSITION FUNCTION



































#### **Hospital Bed - Semi Fowler**











#### **Hospital Bed - Double Fowler**



3



0° to 45°







#### **Hospital Bed - Detachable Side Railings**











SENIORS CARE DIVISION



#### **Hospital Bed - MS Steel Side Railings**











#### **Hospital Bed - Aluminium Side Railings**











#### **Hospital Bed - Casters**











#### **Lifting Bed Controller**











#### **Folding Wheelchair**









#### A Unit of Charotar Resort

A ★★★★ PLATINUM RATED GREEN RESORT

#### SENIORS CARE DIVISION

#### Folding Wheelchair - Fixed Arm





Easy to clean rexine upholstery



Soft padded armrest



Wheel locks for safety while transfering the user









#### **Commode Wheelchair - Reclining High Back**











### A Unit of Charotar Resort A \*\*\*\*\* PLATINUM RATED GREEN RESORT

#### **SENIORS CARE DIVISION**



#### Wheelchair - Spoke & Removable Armrest













#### Wheelchair - Transit Aluminium

















#### Wheelchair - Electric











#### **Wheelchair - Patient Lifter**













#### Wheelchair - Manual Bariatric











#### **Commode Wheelchair - Manual Spoke**













#### **Commode Wheelchair - Manual Rear Mag Wheels**











#### **