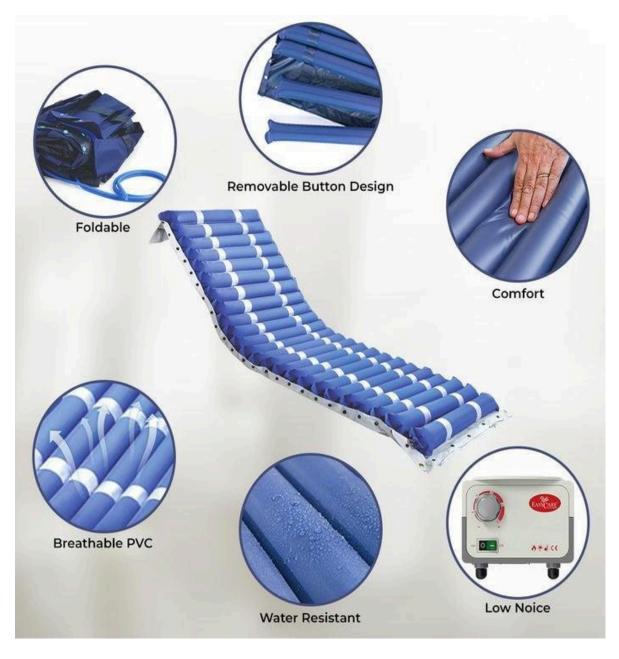

**









A Unit of Charotar Resort

A \*\*\*\*\* PLATINUM RATED GREEN RESORT

SENIORS CARE DIVISION



## 6 in 1 Imported Walker











# Imported Walker light weight with wheel











# **Overbed Food Table - Regular**









# A Unit of Charotar Resort A \*\*\*\*\* PLATINUM RATED GREEN RESORT SENIORS CARE DIVISION



### **Overbed Food Table - Imported**











# I.V Stand - Regular









SENIORS CARE DIVISION



# I.V Stand - Imported











## I.V Stand With Wheel - Regular











# **Stroke Hemiplegic Walking**









# A Unit of Charotar Resort A \*\*\*\*\* PLATINUM RATED GREEN RESORT SENIORS CARE DIVISION



#### **Mattress - Air Medical**









# A Unit of Charotar Resort A \*\*\*\*\* PLATINUM RATED GREEN RESORT





### **Mattress - Tubular Air**











## **Phlegm Suction Machine - Portable**









SENIORS CARE DIVISION



### **Phlegm Suction Machine - Double Bottle**









# A Unit of Charotar Resort A \*\*\*\*\* PLATINUM RATED GREEN RESORT SENIORS CARE DIVISION



## **Back Rest Stand - Regular**

1`











A Unit of Charotar Resort

A \*\*\*\*\*\*
PLATINUM RATED GREEN RESORT

SENIORS CARE DIVISION



# **Back Rest Stand Lightweight - Imported**









### **Pulse Oximeter**











### **Mercury Thermometer - Regular**











# **Digital Thermometer - Regular**











### **Thermometer - Flexible Digital**









SENIORS CARE DIVISION



### **Thermometer - Contactless Infrared**









# A Unit of Charotar Resort A \*\*\*\*\* PLATINUM RATED GREEN RESORT SENIORS CARE DIVISION



#### **Nebulizer -