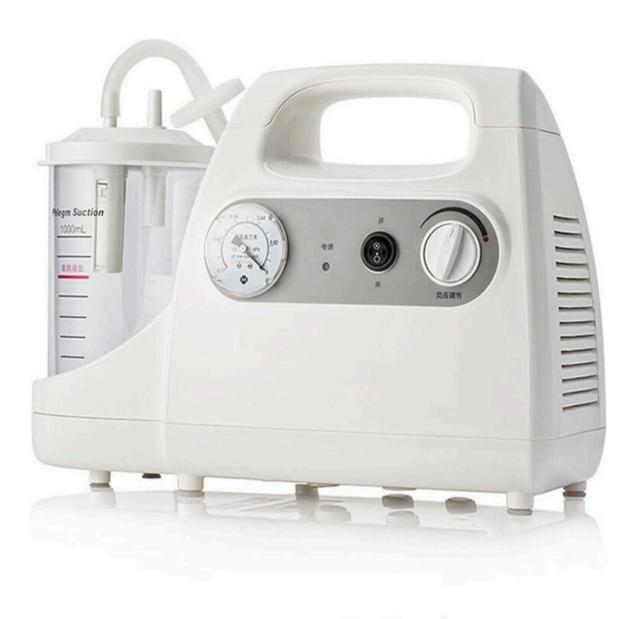

PLATINUM RATED GREEN RESORT

SENIORS CARE DIVISION



## 6 in 1 Imported Walker











# Imported Walker light weight with wheel











# **Overbed Food Table - Regular**









# A Unit of Charotar Resort A \*\*\*\*\* PLATINUM RATED GREEN RESORT SENIORS CARE DIVISION



### **Overbed Food Table - Imported**











# I.V Stand - Regular









SENIORS CARE DIVISION



# I.V Stand - Imported











## I.V Stand With Wheel - Regular











# **Stroke Hemiplegic Walking**









# A Unit of Charotar Resort A \*\*\*\*\* PLATINUM RATED GREEN RESORT SENIORS CARE DIVISION



#### **Mattress - Air Medical**









# A Unit of Charotar Resort A \*\*\*\*\* PLATINUM RATED GREEN RESORT





### **Mattress - Tubular Air**











## **Phlegm Suction Machine - Portable**









SENIORS CARE DIVISION



### **Phlegm Suction Machine - Double Bottle**









# A Unit of Charotar Resort A \*\*\*\*\* PLATINUM RATED GREEN RESORT SENIORS CARE DIVISION



## **Back Rest Stand - Regular**

1`











A Unit of Charotar Resort

A \*\*\*\*\*\*
PLATINUM RATED GREEN RESORT

SENIORS CARE DIVISION



# **Back Rest Stand Lightweight - Imported**









### **Pulse Oximeter**











### **Mercury Thermometer - Regular**











# **Digital Thermometer - Regular**











### **Thermometer - Flexible Digital**









SENIORS CARE DIVISION



### **Thermometer - Contactless Infrared**









# A Unit of Charotar Resort A \*\*\*\*\* PLATINUM RATED GREEN RESORT SENIORS CARE DIVISION



#### **Nebulizer - Portable Child**









# A Unit of Charotar Reso