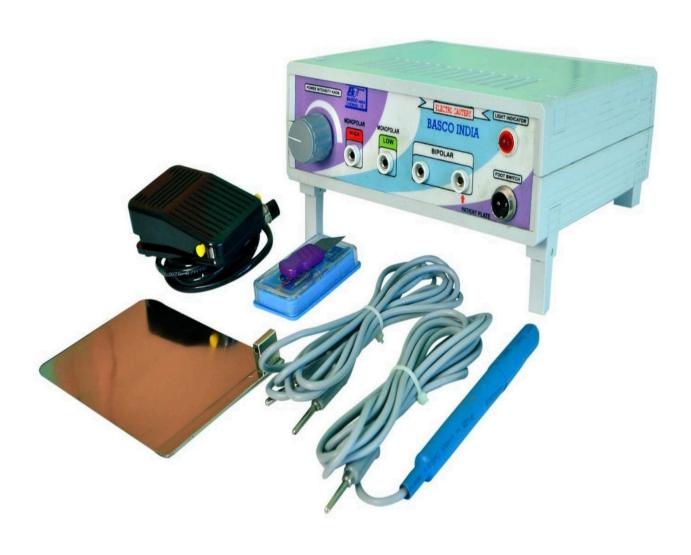

M RATED GREEN RESORT SENIORS CARE DIVISION



### **Nebulizer - Cordless**









# A Unit of Charotar Resort A \*\*\*\*\*\*PLATINUM RATED GREEN RESORT SENIORS CARE DIVISION



# **Peddo Cycle - Electric**











# **Peddo Cycle - Manual**









# A Unit of Charotar Resort A \*\*\*\*\* PLATINUM RATED GREEN RESORT SENIORS CARE DIVISION



### **Needle Cutter - Manual**











#### **Needle Cutter - Electric**













### 3 in 1 Cough Stremer











### **Handy Steamer Vaporizer**











## **Blood Checking Machine (HB)**











### **Breathing Exercise Spirometer**











#### **Pocket Spirometer**











#### **Electronic ECG Machine - 3 Channel**











#### Electronic ECG Machine (Portable) – 12 Channel











### **Electrocautery Machine**











#### **Infusion Pumps**











### One Leg Walking Stick - Indian











### One Leg Walking Stick - Imported









A Unit of Charotar Resort

A \*\*\*\*\*
PLATINUM RATED GREEN RESORT

SENIORS CARE DIVISION



## 4 Leg Waking Stick - Regular











### 4 Leg Waking Stick - Imported











## 4 Leg Walking Stick - Adjustable











### Walking Stick - Tripod











## Walking Stick - Foldable









SENIORS CARE DIVISION



#### **Elbow Crutches**











#### **Under Arm Auxiliary Crutch Set**











#### **Quad Stick**









## A Unit of Charotar Resort A \*\*\*\*\*\* PLATINUM RATED GREEN RESORT SENIORS CARE DIVISION



### **Step Walker For Climbing Stairs (Aluminium)**











## **Foot Single Step Stool**











#### **Foot Double