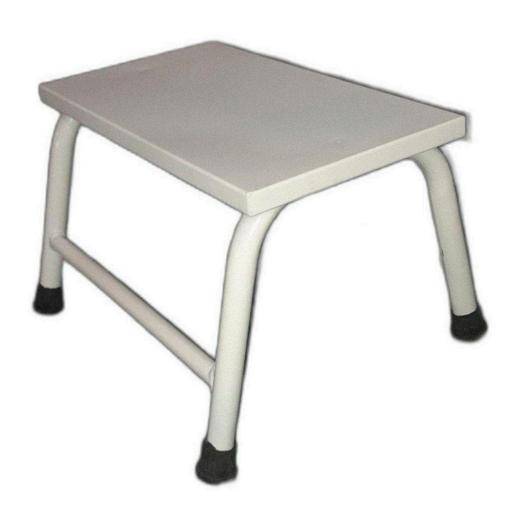

## **Foot Single Step Stool**

#### **Foot Double Step Stool**

Stethoscope - S.S.