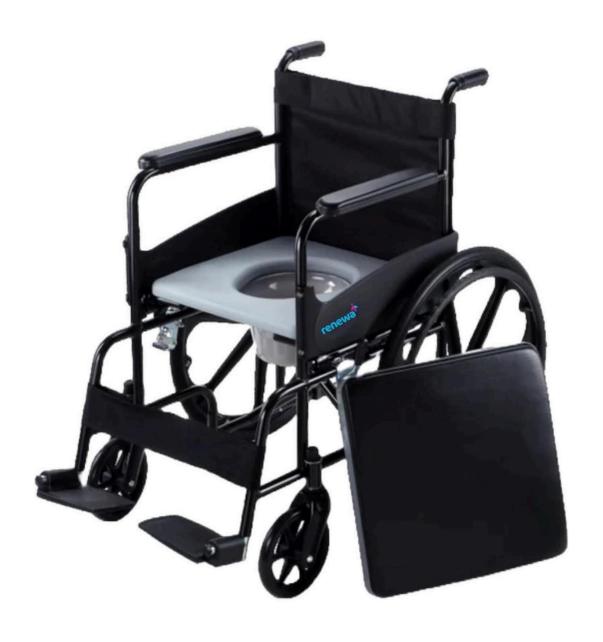

ng Wheelchair**









#### A Unit of Charotar Resort

A ★★★★ PLATINUM RATED GREEN RESORT

#### SENIORS CARE DIVISION

#### Folding Wheelchair - Fixed Arm





Easy to clean rexine upholstery



Soft padded armrest



Wheel locks for safety while transfering the user









#### **Commode Wheelchair - Reclining High Back**











### A Unit of Charotar Resort A \*\*\*\*\* PLATINUM RATED GREEN RESORT

#### **SENIORS CARE DIVISION**



#### Wheelchair - Spoke & Removable Armrest













#### Wheelchair - Transit Aluminium

















#### Wheelchair - Electric











#### **Wheelchair - Patient Lifter**













#### Wheelchair - Manual Bariatric











#### **Commode Wheelchair - Manual Spoke**













#### **Commode Wheelchair - Manual Rear Mag Wheels**











#### **Wheelchair - Pediatrics**











#### Commode Toilet Chair with Wheel - S.S.











#### **Commode Toilet Chair with Wheel - Aluminium**













#### Commode Toilet Chair - S.S.











#### **Commode Toilet Chair - Aluminium**











#### **Folding Toilet Chair - Plastic Seat**











#### **Folding Toilet Chair - S.S Seat**









### A Unit of Charotar Resort A \*\*\*\*\*\* PLATINUM RATED GREEN RESORT

#### **SENIORS CARE DIVISION**



#### **Commode Stool - S.S Wall Mount**









A Unit of Charotar Resort

A \*\*\*\*\*\* PLATINUM RATED GREEN RESORT

SENIORS CARE DIVISION



### **Commode Stool - Plastic Seat**











## Bed Pan With Cover Cap - S.S











### **Bed Pan With Cover Cap - Plastic**









# A Unit of Charotar Resort