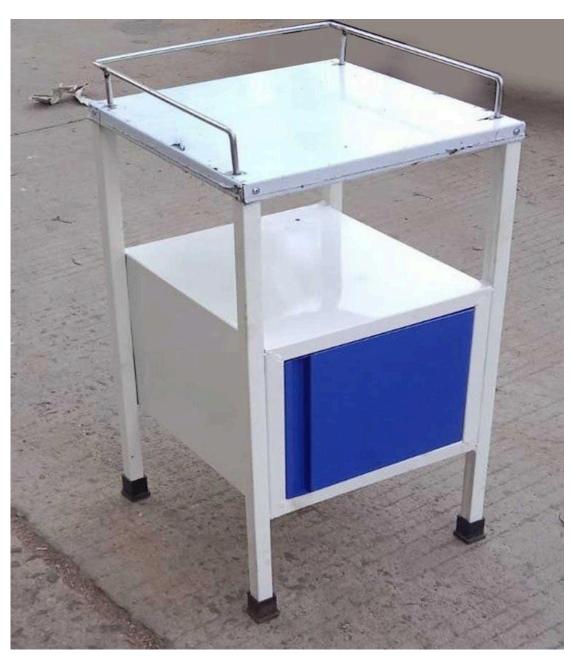

#### **Hospital Bedside Table - S.S.**

A Unit of Charotar Resort

A \*\*\*\*\*PLATINUM RATED GREEN RESORT

SENIORS CARE DIVISION