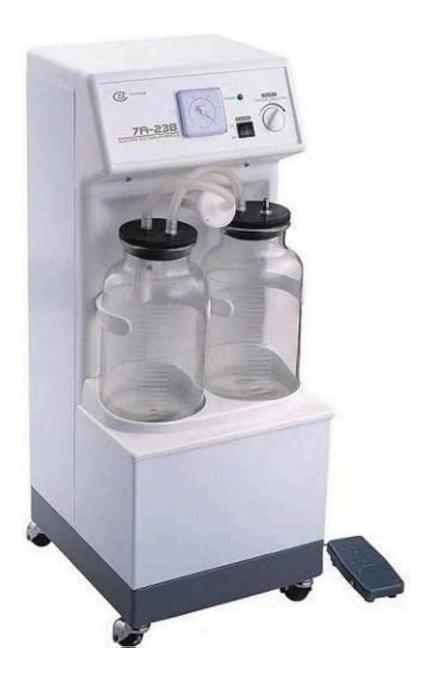

# Imported Walker light weight with wheel











# **Overbed Food Table - Regular**









# A Unit of Charotar Resort A \*\*\*\*\* PLATINUM RATED GREEN RESORT SENIORS CARE DIVISION



### **Overbed Food Table - Imported**











# I.V Stand - Regular









SENIORS CARE DIVISION



# I.V Stand - Imported











## I.V Stand With Wheel - Regular











# **Stroke Hemiplegic Walking**









# A Unit of Charotar Resort A \*\*\*\*\* PLATINUM RATED GREEN RESORT SENIORS CARE DIVISION



#### **Mattress - Air Medical**









# A Unit of Charotar Resort A \*\*\*\*\* PLATINUM RATED GREEN RESORT





### **Mattress - Tubular Air**











## **Phlegm Suction Machine - Portable**









SENIORS CARE DIVISION



### **Phlegm Suction Machine - Double Bottle**









# A Unit of Charotar Resort A \*\*\*\*\* PLATINUM RATED GREEN RESORT SENIORS CARE DIVISION



## **Back Rest Stand - Regular**

1`











A Unit of Charotar Resort

A \*\*\*\*\*\*
PLATINUM RATED GREEN RESORT

SENIORS CARE DIVISION



# **Back Rest Stand Lightweight - Imported**









### **Pulse Oximeter**











### **Mercury Thermometer - Regular**











# **Digital Thermometer - Regular**











### **Thermometer - Flexible Digital**









SENIORS CARE DIVISION



### **Thermometer - Contactless Infrared**









# A Unit of Charotar Resort A \*\*\*\*\* PLATINUM RATED GREEN RESORT SENIORS CARE DIVISION



#### **Nebulizer - Portable Child**









# A Unit of Charotar Resort A \*\*\*\*\*PLATINUM RATED GREEN RESORT SENIORS CARE DIVISION



### **Nebuliz