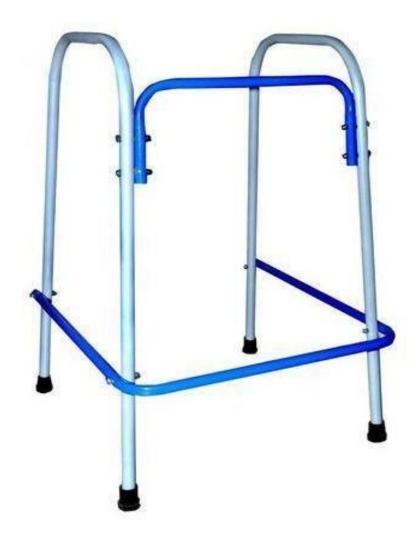

### **Fixed Walker**

A Unit of Charotar Resort

A \*\*\*\*\*
PLATINUM RATED GREEN RESORT

SENIORS CARE DIVISION