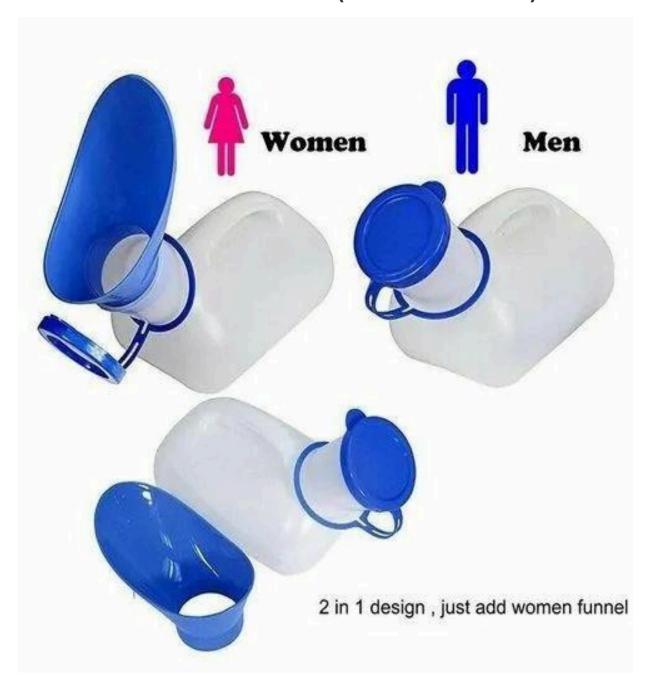

#### **Commode Toilet Chair with Wheel - Aluminium**













#### Commode Toilet Chair - S.S.











#### **Commode Toilet Chair - Aluminium**











#### **Folding Toilet Chair - Plastic Seat**











#### **Folding Toilet Chair - S.S Seat**









### A Unit of Charotar Resort A \*\*\*\*\*\* PLATINUM RATED GREEN RESORT

#### **SENIORS CARE DIVISION**



#### **Commode Stool - S.S Wall Mount**









A Unit of Charotar Resort

A \*\*\*\*\*\* PLATINUM RATED GREEN RESORT

SENIORS CARE DIVISION



### **Commode Stool - Plastic Seat**











## Bed Pan With Cover Cap - S.S











### **Bed Pan With Cover Cap - Plastic**









# A Unit of Charotar Resort A \*\*\*\*\*\* PLATINUM RATED GREEN RESORT

SENIORS CARE DIVISION



# Plastic Urine Pot (Male & Female)











# Plastic Splitting Bowl - S.S. & Plastic













# Kidney Tray - S.S. & Plastic











A Unit of Charotar Resort

A \*\*\*\*\*
PLATINUM RATED GREEN RESORT

SENIORS CARE DIVISION



## **Imported Shower Chair**











### **Fixed Walker**









A Unit of Charotar Resort

A \*\*\*\*\*
PLATINUM RATED GREEN RESORT

SENIORS CARE DIVISION



# Folding Walker – Regular ( Powder Coated)













# 2 in 1 - Imported Light Weight walker











### **Rollator Cum Wheelchair**









SENIORS CARE DIVISION



### **Rollator with Footrest**









A Unit of Charotar Resort

A \*\*\*\*\* PLATINUM RATED GREEN RESORT

SENIORS CARE DIVISION



## 6 in 1 Imported Walker











# Imported Walker light weight with wheel











# **Overbed Food Table - Regular**