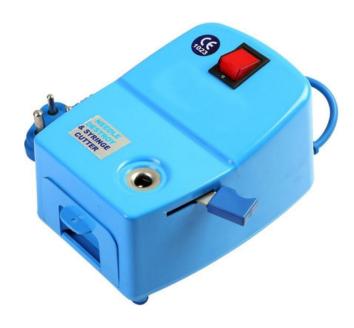

ar**











# **Digital Thermometer - Regular**











### **Thermometer - Flexible Digital**









SENIORS CARE DIVISION



### **Thermometer - Contactless Infrared**









# A Unit of Charotar Resort A \*\*\*\*\* PLATINUM RATED GREEN RESORT SENIORS CARE DIVISION



#### **Nebulizer - Portable Child**









# A Unit of Charotar Resort A \*\*\*\*\*PLATINUM RATED GREEN RESORT SENIORS CARE DIVISION



### **Nebulizer - Cordless**









# A Unit of Charotar Resort A \*\*\*\*\*\*PLATINUM RATED GREEN RESORT SENIORS CARE DIVISION



# **Peddo Cycle - Electric**











# **Peddo Cycle - Manual**









# A Unit of Charotar Resort A \*\*\*\*\* PLATINUM RATED GREEN RESORT SENIORS CARE DIVISION



### **Needle Cutter - Manual**











#### **Needle Cutter - Electric**













### 3 in 1 Cough Stremer











### **Handy Steamer Vaporizer**











## **Blood Checking Machine (HB)**











### **Breathing Exercise Spirometer**











#### **Pocket Spirometer**











#### **Electronic ECG Machine - 3 Channel**











#### Electronic ECG Machine (Portable) – 12 Channel











### **Electrocautery Machine**











#### **Infusion Pumps**











### One Leg Walking Stick - Indian











### One Leg Walking Stick - Imported









A Unit of Charotar Resort

A \*\*\*\*\*
PLATINUM RATED GREEN RESORT

SENIORS CARE DIVISION



## 4 Leg Waking Stick - Regular











### 4 Leg Waking Stick - Imported











## 4 Leg Walking Stick - Adjustable











### Walking Stick - Tripod











## Walking Stick - Fol