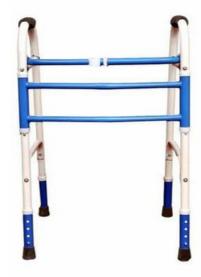

l Mount**









A Unit of Charotar Resort

A \*\*\*\*\*\* PLATINUM RATED GREEN RESORT

SENIORS CARE DIVISION



### **Commode Stool - Plastic Seat**











## Bed Pan With Cover Cap - S.S











### **Bed Pan With Cover Cap - Plastic**









# A Unit of Charotar Resort A \*\*\*\*\*\* PLATINUM RATED GREEN RESORT

SENIORS CARE DIVISION



# Plastic Urine Pot (Male & Female)











# Plastic Splitting Bowl - S.S. & Plastic













# Kidney Tray - S.S. & Plastic











A Unit of Charotar Resort

A \*\*\*\*\*
PLATINUM RATED GREEN RESORT

SENIORS CARE DIVISION



## **Imported Shower Chair**











### **Fixed Walker**









A Unit of Charotar Resort

A \*\*\*\*\*
PLATINUM RATED GREEN RESORT

SENIORS CARE DIVISION



# Folding Walker – Regular ( Powder Coated)













# 2 in 1 - Imported Light Weight walker











### **Rollator Cum Wheelchair**









SENIORS CARE DIVISION



### **Rollator with Footrest**









A Unit of Charotar Resort

A \*\*\*\*\* PLATINUM RATED GREEN RESORT

SENIORS CARE DIVISION



## 6 in 1 Imported Walker











# Imported Walker light weight with wheel











# **Overbed Food Table - Regular**









# A Unit of Charotar Resort A \*\*\*\*\* PLATINUM RATED GREEN RESORT SENIORS CARE DIVISION



### **Overbed Food Table - Imported**











# I.V Stand - Regular









SENIORS CARE DIVISION



# I.V Stand - Imported











## I.V Stand With Wheel - Regular











# **Stroke Hemiplegic Walking**









# A Unit of Charotar Resort A \*\*\*\*\* PLATINUM RATED GREEN RESORT SENIORS CARE DI