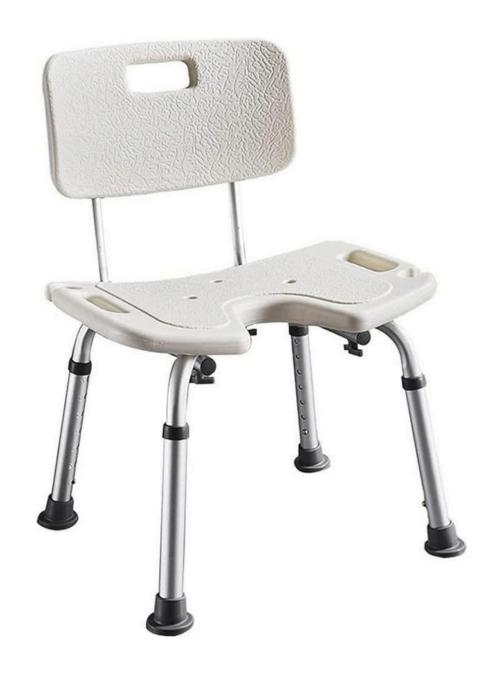

lding Toilet Chair - S.S Seat**









### A Unit of Charotar Resort A \*\*\*\*\*\* PLATINUM RATED GREEN RESORT

#### **SENIORS CARE DIVISION**



#### **Commode Stool - S.S Wall Mount**









A Unit of Charotar Resort

A \*\*\*\*\*\* PLATINUM RATED GREEN RESORT

SENIORS CARE DIVISION



### **Commode Stool - Plastic Seat**











## Bed Pan With Cover Cap - S.S











### **Bed Pan With Cover Cap - Plastic**









# A Unit of Charotar Resort A \*\*\*\*\*\* PLATINUM RATED GREEN RESORT

SENIORS CARE DIVISION



# Plastic Urine Pot (Male & Female)











# Plastic Splitting Bowl - S.S. & Plastic













# Kidney Tray - S.S. & Plastic











A Unit of Charotar Resort

A \*\*\*\*\*
PLATINUM RATED GREEN RESORT

SENIORS CARE DIVISION



## **Imported Shower Chair**











### **Fixed Walker**









A Unit of Charotar Resort

A \*\*\*\*\*
PLATINUM RATED GREEN RESORT

SENIORS CARE DIVISION



# Folding Walker – Regular ( Powder Coated)













# 2 in 1 - Imported Light Weight walker











### **Rollator Cum Wheelchair**









SENIORS CARE DIVISION



### **Rollator with Footrest**









A Unit of Charotar Resort

A \*\*\*\*\* PLATINUM RATED GREEN RESORT

SENIORS CARE DIVISION



## 6 in 1 Imported Walker











# Imported Walker light weight with wheel











# **Overbed Food Table - Regular**









# A Unit of Charotar Resort A \*\*\*\*\* PLATINUM RATED GREEN RESORT SENIORS CARE DIVISION



### **Overbed Food Table - Imported**











# I.V Stand - Regular









SENIORS CARE DIVISION



# I.V Stand - Imported