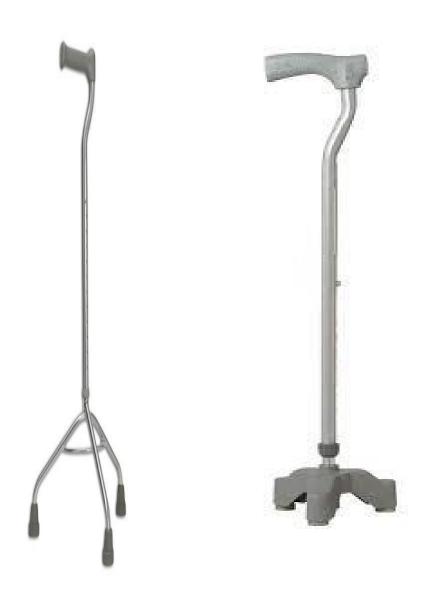

## 4 Leg Waking Stick - Regular

### 4 Leg Waking Stick - Imported

## 4 Leg Walking Stick - Adjustable

### Walking Stick - Tripod

## Walking Stick - Foldable

SENIORS CARE DIVISION