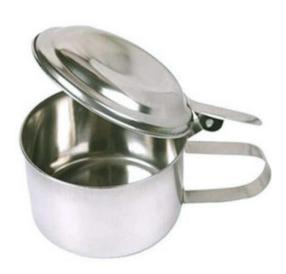

#### Commode Toilet Chair - S.S.











#### **Commode Toilet Chair - Aluminium**











#### **Folding Toilet Chair - Plastic Seat**











#### **Folding Toilet Chair - S.S Seat**









### A Unit of Charotar Resort A \*\*\*\*\*\* PLATINUM RATED GREEN RESORT

#### **SENIORS CARE DIVISION**



#### **Commode Stool - S.S Wall Mount**









A Unit of Charotar Resort

A \*\*\*\*\*\* PLATINUM RATED GREEN RESORT

SENIORS CARE DIVISION



### **Commode Stool - Plastic Seat**











## Bed Pan With Cover Cap - S.S











### **Bed Pan With Cover Cap - Plastic**









# A Unit of Charotar Resort A \*\*\*\*\*\* PLATINUM RATED GREEN RESORT

SENIORS CARE DIVISION



# Plastic Urine Pot (Male & Female)











# Plastic Splitting Bowl - S.S. & Plastic













# Kidney Tray - S.S. & Plastic











A Unit of Charotar Resort

A \*\*\*\*\*
PLATINUM RATED GREEN RESORT

SENIORS CARE DIVISION



## **Imported Shower Chair**











### **Fixed Walker**









A Unit of Charotar Resort

A \*\*\*\*\*
PLATINUM RATED GREEN RESORT

SENIORS CARE DIVISION



# Folding Walker – Regular ( Powder Coated)













# 2 in 1 - Imported Light Weight walker











### **Rollator Cum Wheelchair**









SENIORS CARE DIVISION



### **Rollator with Footrest**









A Unit of Charotar Resort

A \*\*\*\*\* PLATINUM RATED GREEN RESORT

SENIORS CARE DIVISION



## 6 in 1 Imported Walker











# Imported Walker light weight with wheel











# **Overbed Food Table - Regular**









# A Unit of Charotar Resort A \*\*\*\*\* PLATINU