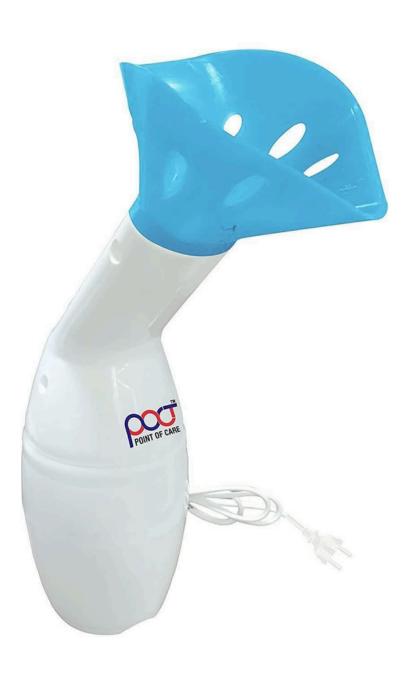

- Flexible Digital**









SENIORS CARE DIVISION



### **Thermometer - Contactless Infrared**









# A Unit of Charotar Resort A \*\*\*\*\* PLATINUM RATED GREEN RESORT SENIORS CARE DIVISION



#### **Nebulizer - Portable Child**









# A Unit of Charotar Resort A \*\*\*\*\*PLATINUM RATED GREEN RESORT SENIORS CARE DIVISION



### **Nebulizer - Cordless**









# A Unit of Charotar Resort A \*\*\*\*\*\*PLATINUM RATED GREEN RESORT SENIORS CARE DIVISION



# **Peddo Cycle - Electric**











# **Peddo Cycle - Manual**









# A Unit of Charotar Resort A \*\*\*\*\* PLATINUM RATED GREEN RESORT SENIORS CARE DIVISION



### **Needle Cutter - Manual**











#### **Needle Cutter - Electric**













### 3 in 1 Cough Stremer











### **Handy Steamer Vaporizer**











## **Blood Checking Machine (HB)**











### **Breathing Exercise Spirometer**











#### **Pocket Spirometer**











#### **Electronic ECG Machine - 3 Channel**











#### Electronic ECG Machine (Portable) – 12 Channel











### **Electrocautery Machine**











#### **Infusion Pumps**











### One Leg Walking Stick - Indian











### One Leg Walking Stick - Imported









A Unit of Charotar Resort

A \*\*\*\*\*
PLATINUM RATED GREEN RESORT

SENIORS CARE DIVISION



## 4 Leg Waking Stick - Regular











### 4 Leg Waking Stick - Imported











## 4 Leg Walking Stick - Adjustable











### Walking Stick - Tripod











## Walking Stick - Foldable









SENIORS CARE DIVISION



#### **Elbow Crutches**











#### *