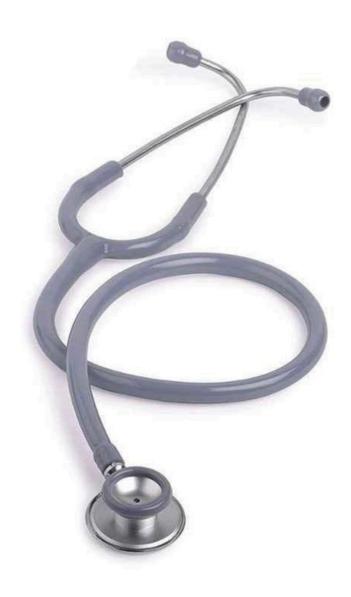

#### **Foot Double Step Stool**

Stethoscope - S.S.

### **Stethoscope - Aluminium**