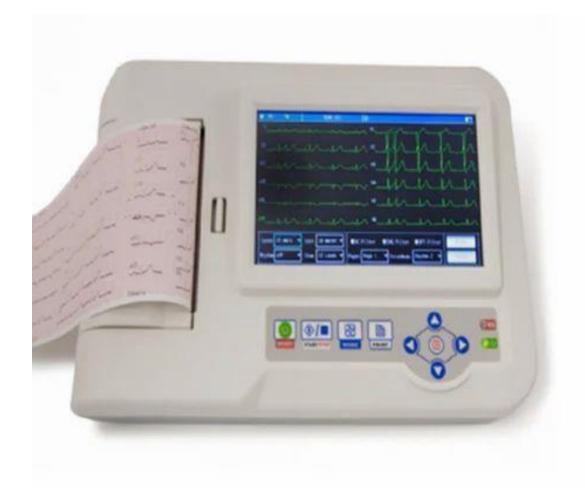

#### **Electronic ECG Machine - 3 Channel**

#### Electronic ECG Machine (Portable) – 12 Channel