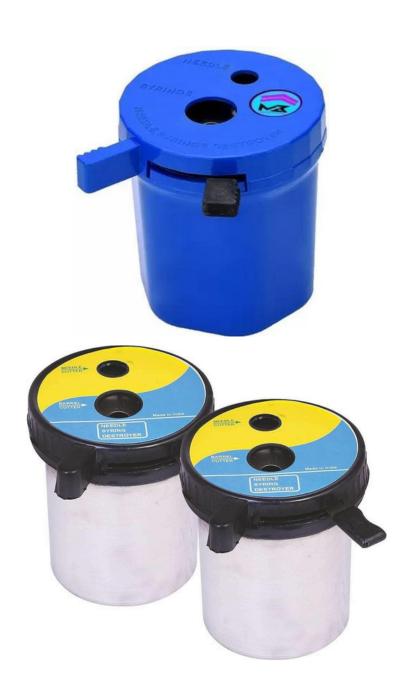

### **Mercury Thermometer - Regular**











# **Digital Thermometer - Regular**











### **Thermometer - Flexible Digital**









SENIORS CARE DIVISION



### **Thermometer - Contactless Infrared**









# A Unit of Charotar Resort A \*\*\*\*\* PLATINUM RATED GREEN RESORT SENIORS CARE DIVISION



#### **Nebulizer - Portable Child**









# A Unit of Charotar Resort A \*\*\*\*\*PLATINUM RATED GREEN RESORT SENIORS CARE DIVISION



### **Nebulizer - Cordless**









# A Unit of Charotar Resort A \*\*\*\*\*\*PLATINUM RATED GREEN RESORT SENIORS CARE DIVISION



# **Peddo Cycle - Electric**











# **Peddo Cycle - Manual**









# A Unit of Charotar Resort A \*\*\*\*\* PLATINUM RATED GREEN RESORT SENIORS CARE DIVISION



### **Needle Cutter - Manual**











#### **Needle Cutter - Electric**













### 3 in 1 Cough Stremer











### **Handy Steamer Vaporizer**











## **Blood Checking Machine (HB)**











### **Breathing Exercise Spirometer**











#### **Pocket Spirometer**











#### **Electronic ECG Machine - 3 Channel**











#### Electronic ECG Machine (Portable) – 12 Channel











### **Electrocautery Machine**











#### **Infusion Pumps**











### One Leg Walking Stick - Indian











### One Leg Walking Stick - Imported









A Unit of Charotar Resort

A \*\*\*\*\*
PLATINUM RATED GREEN RESORT

SENIORS CARE DIVISION



## 4 Leg Waking Stick - Regular











### 4 Leg Waking Stick - Imported











## 4 Leg Walking Stick - Adjustable











### Walking Sti